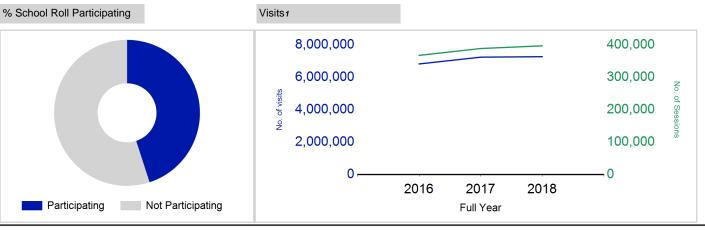

# sportscotland the national agency for sport

| Full Vaca | Full Vaca                                                                                             | Full Vace                                                                                                                                                                                                                                                                                                                                                                                                                                                                                               |
|-----------|-------------------------------------------------------------------------------------------------------|---------------------------------------------------------------------------------------------------------------------------------------------------------------------------------------------------------------------------------------------------------------------------------------------------------------------------------------------------------------------------------------------------------------------------------------------------------------------------------------------------------|
|           |                                                                                                       | Full Year                                                                                                                                                                                                                                                                                                                                                                                                                                                                                               |
| 2016      | 2017                                                                                                  | 2018                                                                                                                                                                                                                                                                                                                                                                                                                                                                                                    |
| 368,074   | 389,244                                                                                               | 397,500                                                                                                                                                                                                                                                                                                                                                                                                                                                                                                 |
| 66%       | 66%                                                                                                   | 66%                                                                                                                                                                                                                                                                                                                                                                                                                                                                                                     |
| 43,610    | 46,493                                                                                                | 46,790                                                                                                                                                                                                                                                                                                                                                                                                                                                                                                  |
| 8.4       | 8.4                                                                                                   | 8.5                                                                                                                                                                                                                                                                                                                                                                                                                                                                                                     |
| 111       | 115                                                                                                   | 113                                                                                                                                                                                                                                                                                                                                                                                                                                                                                                     |
| 6,831,699 | 7,251,651                                                                                             | 7,281,200                                                                                                                                                                                                                                                                                                                                                                                                                                                                                               |
| 47%       | 46%                                                                                                   | 46%                                                                                                                                                                                                                                                                                                                                                                                                                                                                                                     |
| 293,878   | 309,118                                                                                               | 312,808                                                                                                                                                                                                                                                                                                                                                                                                                                                                                                 |
| 682,248   | 687,313                                                                                               | 692,040                                                                                                                                                                                                                                                                                                                                                                                                                                                                                                 |
| 43%       | 45%                                                                                                   | 45%                                                                                                                                                                                                                                                                                                                                                                                                                                                                                                     |
| 23,201    | 22,777                                                                                                | 23,519                                                                                                                                                                                                                                                                                                                                                                                                                                                                                                  |
| 87%       | 88%                                                                                                   | 89%                                                                                                                                                                                                                                                                                                                                                                                                                                                                                                     |
| 9,768     | 9,580                                                                                                 | 9,453                                                                                                                                                                                                                                                                                                                                                                                                                                                                                                   |
| 5,578     | 5,692                                                                                                 | 6,205                                                                                                                                                                                                                                                                                                                                                                                                                                                                                                   |
| 689,741   | 721,788                                                                                               | 744,999                                                                                                                                                                                                                                                                                                                                                                                                                                                                                                 |
| 29.7      | 31.7                                                                                                  | 31.7                                                                                                                                                                                                                                                                                                                                                                                                                                                                                                    |
| 23,639    | 24,144                                                                                                | 23,836                                                                                                                                                                                                                                                                                                                                                                                                                                                                                                  |
| 2,451     | 2,426                                                                                                 | 2,425                                                                                                                                                                                                                                                                                                                                                                                                                                                                                                   |
| 2,751     | 2,742                                                                                                 | 2,696                                                                                                                                                                                                                                                                                                                                                                                                                                                                                                   |
|           | 66% 43,610 8.4 111 6,831,699 47% 293,878 682,248 43% 23,201 87% 9,768 5,578 689,741 29.7 23,639 2,451 | 2016       2017         368,074       389,244         66%       66%         43,610       46,493         8.4       8.4         111       115         6,831,699       7,251,651         47%       46%         293,878       309,118         682,248       687,313         43%       45%         23,201       22,777         87%       88%         9,768       9,580         5,578       5,692         689,741       721,788         29.7       31.7         23,639       24,144         2,451       2,426 |

Visits are the number of times pupils have attended activities. These figures do not represent the participant figure, and instead should only be taken as indicative of participation.

Nexiss are the number of unless pupils have attended activities. These figures do not represent the participant figure, and instead should only be taken as indicative of participation.
 Participants are pupils who have attended at least one session of Active Schools supported activity across the selected year/term (whether this was in a single or multiple school activity).
 Activities are recorded in ASMO as 'blocks' which are made up of a group of 'sessions'.
 The Avg Sessions / Blocks figure shows the average number of sessions within a block.
 Deliverers are people who have deliverer at least one session of Active Schools supported activity across the selected year/term.