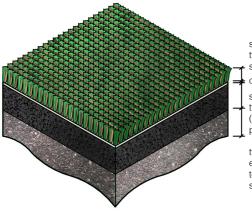

#### 3G synthetic turf pitch

Football / rugby / shinty / 'school level' hockey surface See **sport**scotland Datasheet 101 for more information

Water based synthetic turf Specialist elite hockey surface See sportscotland Datasheet 102 for more information.

synthetic carpet typically 8-24mm carpet backing

shockpad typically 8-25mm (In-situ, prepared or prefabricated)

typically engineered base to engineers specification