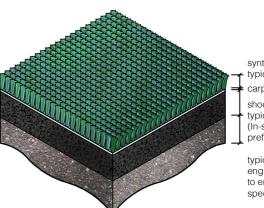

#### 3G synthetic turf pitch

Football / rugby / shinty / 'school level' hockey surface See **sport**scotland Datasheet 101 for more information

Water based synthetic turf Specialist elite hockey surface See sportscotland Datasheet 102 for more information.

synthetic carpet typically 8-24mm carpet backing

shockpad typically 8-25mm (In-situ, prepared or prefabricated)

typically engineered base to engineers specification