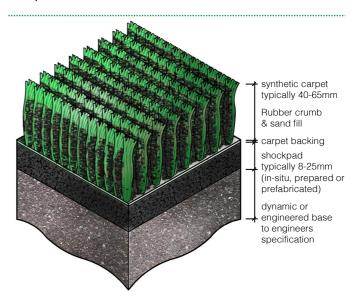

#### 3G synthetic turf pitch

Football / rugby / shinty / 'school level' hockey surface See **sport**scotland Datasheet 101 for more information

Water based synthetic turf Specialist elite hockey surface See sportscotland Datasheet 102 for more information.

synthetic carpet typically 8-24mm carpet backing

shockpad typically 8-25mm (In-situ, prepared or prefabricated)

typically engineered base to engineers specification