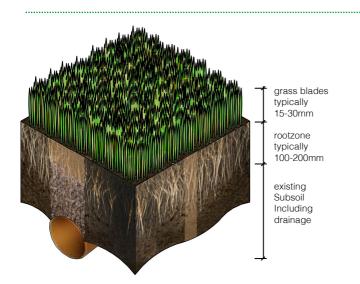

#### **Natural turf pitch**

Football / rugby / shinty surface

**Short pile synthetic turf** "sand filled or sand dressed" Regional level hockey surface with some recreational multi sport use.

See sportscotland Datasheet 102 for more information.