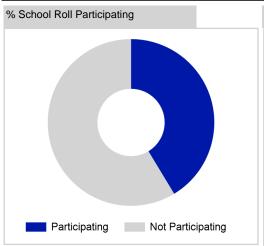

## Putting sport first

|                                       | 2015      | 2016      | 2017      |
|---------------------------------------|-----------|-----------|-----------|
|                                       | Full Year | Full Year | Full Year |
| Activity Sessions                     | 1,775     | 1,795     | 1,999     |
| % Purely voluntary                    | 91%       | 99%       | 96%       |
| Activity Session Blocks3              | 161       | 171       | 213       |
| Avg. Activity Sessions / Block4       | 11.0      | 10.5      | 9.4       |
| Different Activities                  | 22        | 19        | 23        |
| Participant Sessions <sub>1</sub>     | 33,795    | 29,166    | 33,346    |
| % Female                              | 42%       | 43%       | 39%       |
| Distinct Participants <sub>2</sub>    | 1,133     | 1,082     | 1,122     |
| Total School Roll                     | 2,665     | 2,700     | 2,728     |
| % Participating                       | 43%       | 40%       | 41%       |
| Distinct Deliverers₅                  | 160       | 200       | 172       |
| % Volunteers                          | 99%       | 99%       | 99%       |
| Qualified Volunteers                  | 60        | 90        | 69        |
| Secondary Pupils                      | 11        | 20        | 27        |
| Total Deliverer Sessions <sub>6</sub> | 5,277     | 4,975     | 4,809     |
| Avg. Deliverers Sessions / Deliverers | 33.0      | 24.9      | 28.0      |
| School Club Links                     | 133       | 205       | 209       |
| Schools with at least one link        | 25        | 25        | 24        |
| Clubs with at least one link          | 18        | 33        | 39        |