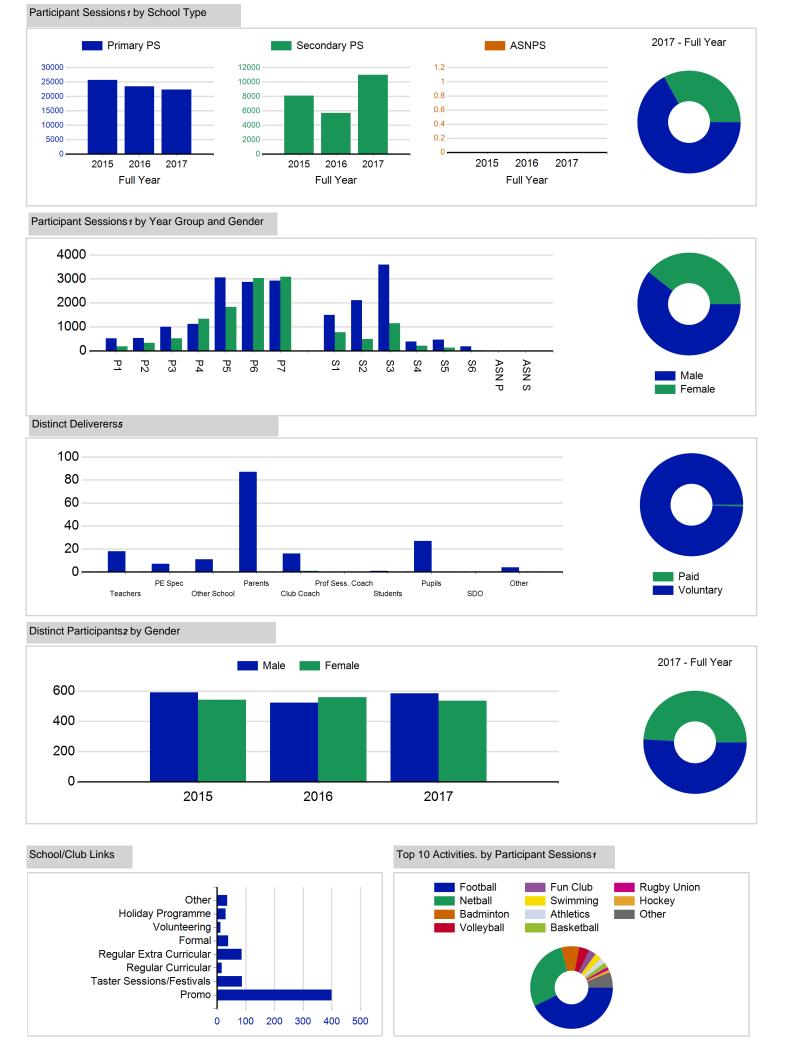

## Putting sport first

|                                       | 2015      | 2016      | 2017      |
|---------------------------------------|-----------|-----------|-----------|
|                                       | Full Year | Full Year | Full Year |
| Activity Sessions                     | 1,775     | 1,795     | 1,999     |
| % Purely voluntary                    | 91%       | 99%       | 96%       |
| Activity Session Blocks3              | 161       | 171       | 213       |
| Avg. Activity Sessions / Block4       | 11.0      | 10.5      | 9.4       |
| Different Activities                  | 22        | 19        | 23        |
| Participant Sessions <sub>1</sub>     | 33,795    | 29,166    | 33,346    |
| % Female                              | 42%       | 43%       | 39%       |
| Distinct Participants <sub>2</sub>    | 1,133     | 1,082     | 1,122     |
| Total School Roll                     | 2,665     | 2,700     | 2,728     |
| % Participating                       | 43%       | 40%       | 41%       |
| Distinct Deliverers₅                  | 160       | 200       | 172       |
| % Volunteers                          | 99%       | 99%       | 99%       |
| Qualified Volunteers                  | 60        | 90        | 69        |
| Secondary Pupils                      | 11        | 20        | 27        |
| Total Deliverer Sessions <sub>6</sub> | 5,277     | 4,975     | 4,809     |
| Avg. Deliverers Sessions / Deliverers | 33.0      | 24.9      | 28.0      |
| School Club Links                     | 133       | 205       | 209       |
| Schools with at least one link        | 25        | 25        | 24        |
| Clubs with at least one link          | 18        | 33        | 39        |

## Term Report: Orkney Islands Council

Academic Year: 2017/18, Term(s): Full Year

Putting sport first

sportscotland the national agency for sport

| Participant Sessions 1 by Year Group and Gender |        | Distinct Deliverers by Type |                  |      |           |
|-------------------------------------------------|--------|-----------------------------|------------------|------|-----------|
|                                                 | Male   | Female                      |                  | Paid | Voluntary |
| P1                                              | 524    | 177                         | Teachers         |      | 18        |
| P2                                              | 534    | 325                         | PE Spec          |      | 7         |
| P3                                              | 1,004  | 523                         | Other School     |      | 11        |
| P4                                              | 1,122  | 1,331                       | Parents          |      | 87        |
| P5                                              | 3,055  | 1,832                       | Club Coach       | 1    | 16        |
| P6                                              | 2,867  | 3,039                       | Prof Sess. Coach |      |           |
| P7                                              | 2,924  | 3,082                       | Students         |      | 1         |
|                                                 |        |                             | Pupils           |      | 27        |
| S1                                              | 1,500  | 777                         | SDO              |      |           |
| S2                                              | 2,107  | 490                         | Other            |      | 4         |
| S3                                              | 3,588  | 1,147                       | Total            | 1    | 171       |
| S4                                              | 385    | 210                         | _                |      |           |
| S5                                              | 462    | 133                         |                  |      |           |
| S6                                              | 184    | 24                          |                  |      |           |
| ASN P                                           |        |                             |                  |      |           |
| ASN S                                           |        |                             |                  |      |           |
| Total                                           | 20,256 | 13,090                      |                  |      |           |
| Distinct Participants2 by Gender                |        |                             |                  |      |           |
| Male                                            |        | 586                         |                  |      |           |
| Female                                          |        | 536                         |                  |      |           |
| Total                                           |        | 1,122                       |                  |      |           |