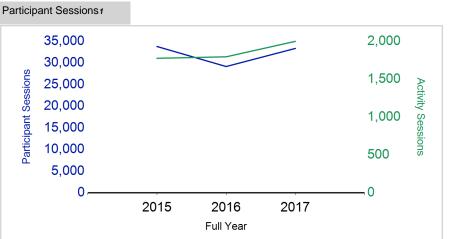

## Putting sport first

|                                       | 2015      | 2016      | 2017      |
|---------------------------------------|-----------|-----------|-----------|
|                                       | Full Year | Full Year | Full Year |
| Activity Sessions                     | 1,775     | 1,795     | 1,999     |
| % Purely voluntary                    | 91%       | 99%       | 96%       |
| Activity Session Blocks3              | 161       | 171       | 213       |
| Avg. Activity Sessions / Block4       | 11.0      | 10.5      | 9.4       |
| Different Activities                  | 22        | 19        | 23        |
| Participant Sessions <sub>1</sub>     | 33,795    | 29,166    | 33,346    |
| % Female                              | 42%       | 43%       | 39%       |
| Distinct Participants <sub>2</sub>    | 1,133     | 1,082     | 1,122     |
| Total School Roll                     | 2,665     | 2,700     | 2,728     |
| % Participating                       | 43%       | 40%       | 41%       |
| Distinct Deliverers₅                  | 160       | 200       | 172       |
| % Volunteers                          | 99%       | 99%       | 99%       |
| Qualified Volunteers                  | 60        | 90        | 69        |
| Secondary Pupils                      | 11        | 20        | 27        |
| Total Deliverer Sessions <sub>6</sub> | 5,277     | 4,975     | 4,809     |
| Avg. Deliverers Sessions / Deliverers | 33.0      | 24.9      | 28.0      |
| School Club Links                     | 133       | 205       | 209       |
| Schools with at least one link        | 25        | 25        | 24        |
| Clubs with at least one link          | 18        | 33        | 39        |