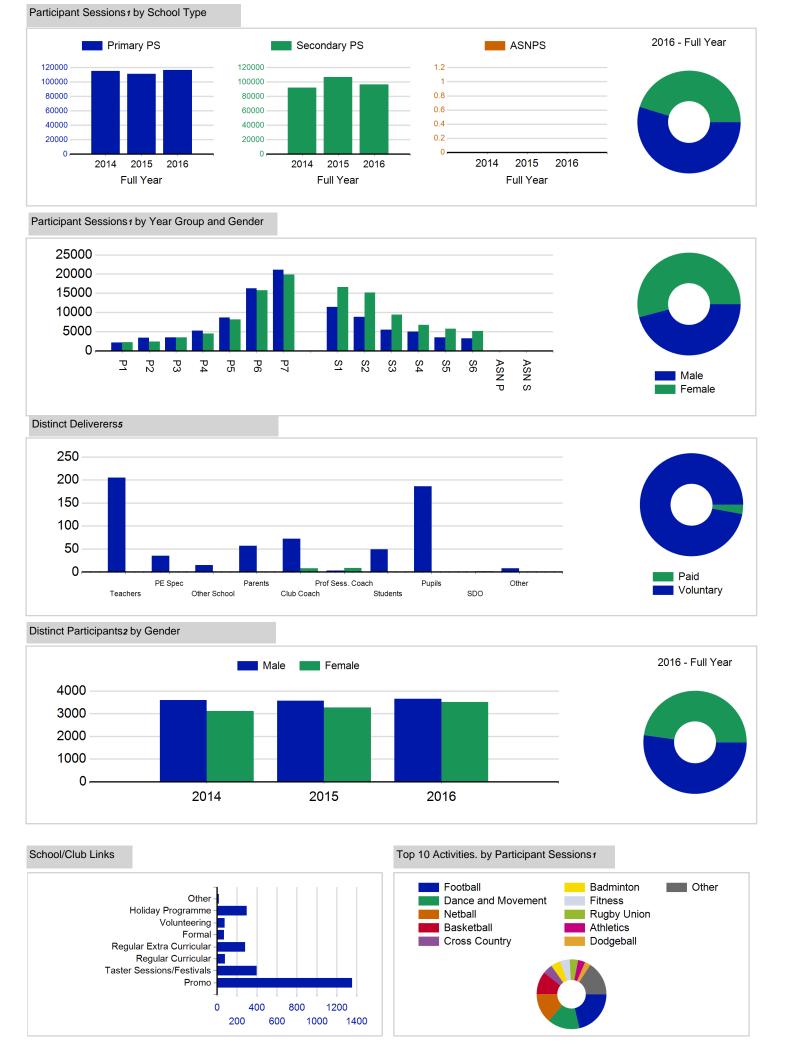

## Putting sport first

|                                       | 2014      | 2015      | 2016      |
|---------------------------------------|-----------|-----------|-----------|
|                                       | Full Year | Full Year | Full Year |
| Activity Sessions                     | 10,377    | 11,070    | 10,726    |
| % Purely voluntary                    | 91%       | 92%       | 94%       |
| Activity Session Blocks3              | 1077      | 1188      | 1151      |
| Avg. Activity Sessions / Block4       | 9.6       | 9.3       | 9.3       |
| Different Activities                  | 41        | 45        | 45        |
| Participant Sessions <sub>1</sub>     | 207,362   | 218,258   | 213,107   |
| % Female                              | 48%       | 50%       | 54%       |
| Distinct Participants <sub>2</sub>    | 6,709     | 6,850     | 7,178     |
| Total School Roll                     | 15,114    | 15,050    | 15,050    |
| % Participating                       | 44%       | 46%       | 48%       |
| Distinct Deliverers₅                  | 642       | 631       | 649       |
| % Volunteers                          | 95%       | 96%       | 97%       |
| Qualified Volunteers                  | 338       | 353       | 364       |
| Secondary Pupils                      | 158       | 129       | 186       |
| Total Deliverer Sessions6             | 19,374    | 21,346    | 21,738    |
| Avg. Deliverers Sessions / Deliverers | 30.2      | 33.8      | 33.5      |
| School Club Links                     | 581       | 726       | 743       |
| Schools with at least one link        | 61        | 61        | 60        |
| Clubs with at least one link          | 93        | 107       | 113       |

## Term Report: Angus Council

Academic Year: 2016/2017, Term(s): Full Year

Putting sport first

sportscotland the national agency for sport

| Participant Sessions 1 by Year Group and Gender |        | Distinct Deliverers5 by Type |                  |      |           |
|-------------------------------------------------|--------|------------------------------|------------------|------|-----------|
|                                                 | Male   | Female                       |                  | Paid | Voluntary |
| P1                                              | 2,187  | 2,197                        | Teachers         |      | 205       |
| P2                                              | 3,399  | 2,413                        | PE Spec          |      | 35        |
| P3                                              | 3,452  | 3,496                        | Other School     |      | 15        |
| P4                                              | 5,242  | 4,486                        | Parents          |      | 57        |
| P5                                              | 8,681  | 8,154                        | Club Coach       | 8    | 72        |
| P6                                              | 16,271 | 15,755                       | Prof Sess. Coach | 9    | 3         |
| P7                                              | 21,118 | 19,904                       | Students         |      | 49        |
|                                                 |        |                              | Pupils           |      | 186       |
| S1                                              | 11,459 | 16,647                       | SDO              | 2    |           |
| S2                                              | 8,795  | 15,230                       | Other            |      | 8         |
| S3                                              | 5,449  | 9,411                        | Total            | 19   | 630       |
| S4                                              | 4,990  | 6,733                        | _                |      |           |
| S5                                              | 3,492  | 5,760                        |                  |      |           |
| S6                                              | 3,219  | 5,167                        |                  |      |           |
| ASN P                                           |        |                              |                  |      |           |
| ASN S                                           |        |                              |                  |      |           |
| Total                                           | 97,754 | 115,353                      |                  |      |           |
| Distinct Participants2 by Gender                |        |                              |                  |      |           |
| Male                                            |        | 3,660                        |                  |      |           |
| Female                                          |        | 3,518                        |                  |      |           |
| Total                                           |        | 7,178                        |                  |      |           |