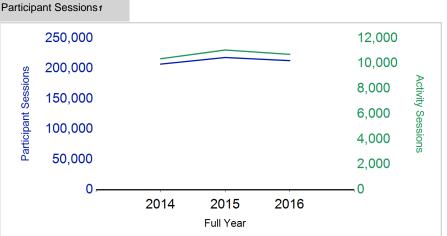

## Putting sport first

|                                       | 2014      | 2015      | 2016      |
|---------------------------------------|-----------|-----------|-----------|
|                                       | Full Year | Full Year | Full Year |
| Activity Sessions                     | 10,377    | 11,070    | 10,726    |
| % Purely voluntary                    | 91%       | 92%       | 94%       |
| Activity Session Blocks3              | 1077      | 1188      | 1151      |
| Avg. Activity Sessions / Block4       | 9.6       | 9.3       | 9.3       |
| Different Activities                  | 41        | 45        | 45        |
| Participant Sessions <sub>1</sub>     | 207,362   | 218,258   | 213,107   |
| % Female                              | 48%       | 50%       | 54%       |
| Distinct Participants <sub>2</sub>    | 6,709     | 6,850     | 7,178     |
| Total School Roll                     | 15,114    | 15,050    | 15,050    |
| % Participating                       | 44%       | 46%       | 48%       |
| Distinct Deliverers₅                  | 642       | 631       | 649       |
| % Volunteers                          | 95%       | 96%       | 97%       |
| Qualified Volunteers                  | 338       | 353       | 364       |
| Secondary Pupils                      | 158       | 129       | 186       |
| Total Deliverer Sessions6             | 19,374    | 21,346    | 21,738    |
| Avg. Deliverers Sessions / Deliverers | 30.2      | 33.8      | 33.5      |
| School Club Links                     | 581       | 726       | 743       |
| Schools with at least one link        | 61        | 61        | 60        |
| Clubs with at least one link          | 93        | 107       | 113       |