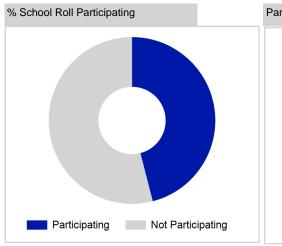

## Putting sport first

|                                       | 2014      | 2015      | 2016      |
|---------------------------------------|-----------|-----------|-----------|
|                                       | Full Year | Full Year | Full Year |
| Activity Sessions                     | 10,377    | 11,070    | 10,726    |
| % Purely voluntary                    | 91%       | 92%       | 94%       |
| Activity Session Blocks3              | 1077      | 1188      | 1151      |
| Avg. Activity Sessions / Block4       | 9.6       | 9.3       | 9.3       |
| Different Activities                  | 41        | 45        | 45        |
| Participant Sessions <sub>1</sub>     | 207,362   | 218,258   | 213,107   |
| % Female                              | 48%       | 50%       | 54%       |
| Distinct Participants <sub>2</sub>    | 6,709     | 6,850     | 7,178     |
| Total School Roll                     | 15,114    | 15,050    | 15,050    |
| % Participating                       | 44%       | 46%       | 48%       |
| Distinct Deliverers₅                  | 642       | 631       | 649       |
| % Volunteers                          | 95%       | 96%       | 97%       |
| Qualified Volunteers                  | 338       | 353       | 364       |
| Secondary Pupils                      | 158       | 129       | 186       |
| Total Deliverer Sessions6             | 19,374    | 21,346    | 21,738    |
| Avg. Deliverers Sessions / Deliverers | 30.2      | 33.8      | 33.5      |
| School Club Links                     | 581       | 726       | 743       |
| Schools with at least one link        | 61        | 61        | 60        |
| Clubs with at least one link          | 93        | 107       | 113       |