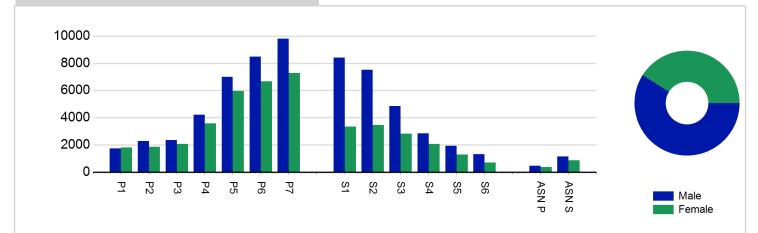

#### **Putting Sport First**

sportSCOtland the national agency for sport

|       | Male   | Female |
|-------|--------|--------|
| P1    | 1,727  | 1,808  |
| P2    | 2,275  | 1,867  |
| P3    | 2,359  | 2,060  |
| P4    | 4,219  | 3,569  |
| P5    | 6,987  | 5,955  |
| P6    | 8,496  | 6,670  |
| P7    | 9,812  | 7,275  |
|       |        |        |
| S1    | 8,411  | 3,353  |
| S2    | 7,518  | 3,465  |
| S3    | 4,851  | 2,824  |
| S4    | 2,849  | 2,080  |
| S5    | 1,920  | 1,302  |
| S6    | 1,317  | 706    |
| ASN P | 459    | 359    |
| ASN S | 1,140  | 868    |
| Total | 64,340 | 44,161 |