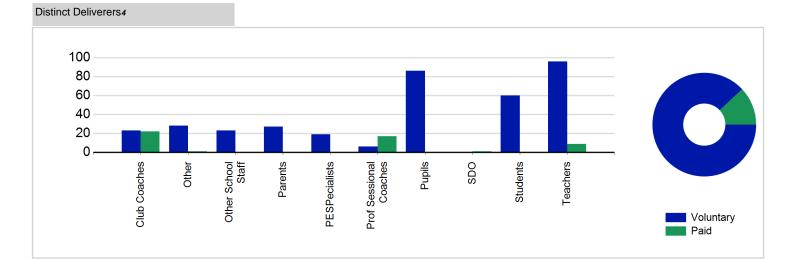

|   | Distinct Deliverers4 byType |      |           |
|---|-----------------------------|------|-----------|
| e |                             | Paid | Voluntary |
| 3 | Parents                     | 0    | 27        |
| 7 | Teachers                    | 9    | 96        |
| ) | PESPecialists               | 0    | 19        |
| 9 | Other School Staff          | 0    | 23        |
| 5 | Club Coaches                | 22   | 23        |
| ) | Prof Sessional Coaches      | 17   | 6         |
| 5 | Students                    | 0    | 60        |
|   | Pupils                      | 0    | 86        |
| 3 | SDO                         | 1    | 0         |
| 5 | Other                       | 1    | 28        |
| 1 | Total                       | 50   | 368       |
| ` |                             |      |           |