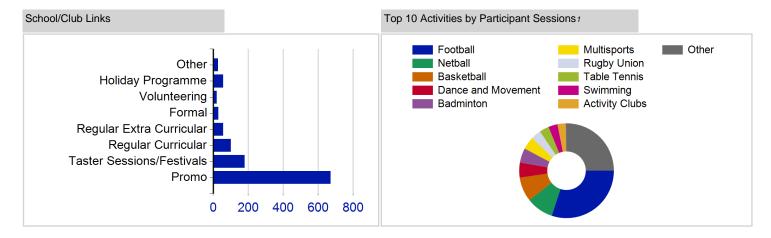

|                                     | 2011      | 2012      | 2013      |
|-------------------------------------|-----------|-----------|-----------|
|                                     | Full Year | Full Year | Full Year |
| Activity Sessions                   | 6,271     | 6,356     | 6,039     |
| % Purely voluntary                  | 94%       | 87%       | 94%       |
| Activity Session Blocks2            | 715       | 745       | 772       |
| Avg Activity Sessions / Block3      | 8.8       | 8.5       | 7.8       |
| Different Activities                | 36        | 44        | 44        |
| Participant Sessions                | 122,938   | 123,029   | 108,501   |
| % Female                            | 35%       | 37%       | 41%       |
| Distinct Deliverers4                | 345       | 813       | 418       |
| % Volunteers                        | 96%       | 96%       | 88%       |
| Qualified Volunteers                | 254       | 568       | 289       |
| Secondary Pupils                    | 58        | 113       | 86        |
| Total Deliverer Sessions5           | 12,006    | 11,061    | 10,998    |
| Avd Deliverers Sessions / Deliverer | 34.8      | 13.6      | 26.3      |
| School Club Links                   | 337       | 402       | 400       |
| Schools with at least 1link         | 50        | 55        | 54        |
| Clubs with at least 1 link          | 68        | 61        | 66        |