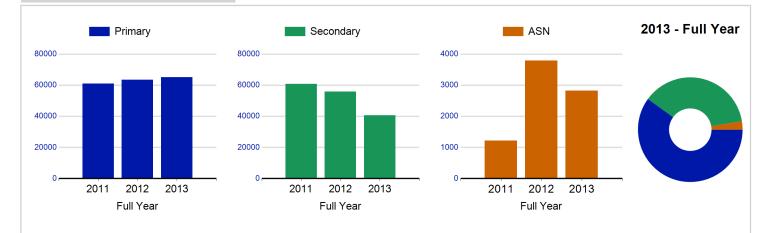

|                                     | 2011      | 2012      | 2013      |
|-------------------------------------|-----------|-----------|-----------|
|                                     | Full Year | Full Year | Full Year |
| Activity Sessions                   | 6,271     | 6,356     | 6,039     |
| % Purely voluntary                  | 94%       | 87%       | 94%       |
| Activity Session Blocks2            | 715       | 745       | 772       |
| Avg Activity Sessions / Block3      | 8.8       | 8.5       | 7.8       |
| Different Activities                | 36        | 44        | 44        |
| Participant Sessions                | 122,938   | 123,029   | 108,501   |
| % Female                            | 35%       | 37%       | 41%       |
| Distinct Deliverers4                | 345       | 813       | 418       |
| % Volunteers                        | 96%       | 96%       | 88%       |
| Qualified Volunteers                | 254       | 568       | 289       |
| Secondary Pupils                    | 58        | 113       | 86        |
| Total Deliverer Sessions5           | 12,006    | 11,061    | 10,998    |
| Avd Deliverers Sessions / Deliverer | 34.8      | 13.6      | 26.3      |
| School Club Links                   | 337       | 402       | 400       |
| Schools with at least 1link         | 50        | 55        | 54        |
| Clubs with at least 1 link          | 68        | 61        | 66        |