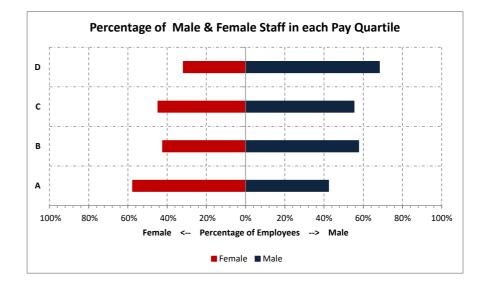

| Percentage of Male & Female Staff in each Pay Quartile: |                           |        |      |  |  |  |
|---------------------------------------------------------|---------------------------|--------|------|--|--|--|
| Quartile Band                                           | Pay Range<br>(hourly pay) | Female | Male |  |  |  |
| D                                                       | 21.38 - 49.33             | 32%    | 68%  |  |  |  |
| С                                                       | 17.75 - 21.38             | 45%    | 55%  |  |  |  |
| В                                                       | 12.85 - 17.74             | 42%    | 58%  |  |  |  |
| Α                                                       | 8.72 - 12.84              | 58%    | 42%  |  |  |  |