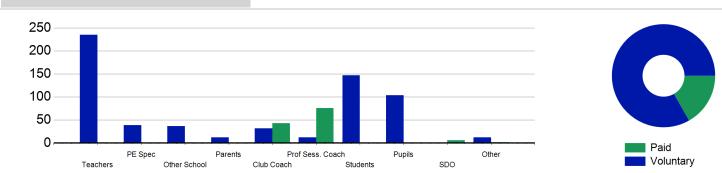

| Distinct Delivererss by Type |      |           |
|------------------------------|------|-----------|
|                              | Paid | Voluntary |
| Teachers                     |      | 235       |
| PE Spec                      |      | 39        |
| Other School                 |      | 37        |
| Parents                      |      | 12        |
| Club Coach                   | 43   | 32        |
| Prof Sess. Coach             | 76   | 12        |
| Students                     |      | 147       |
| Pupils                       |      | 104       |
| SDO                          | 6    |           |
| Other                        | 2    | 12        |
| Total                        | 127  | 630       |
|                              |      |           |