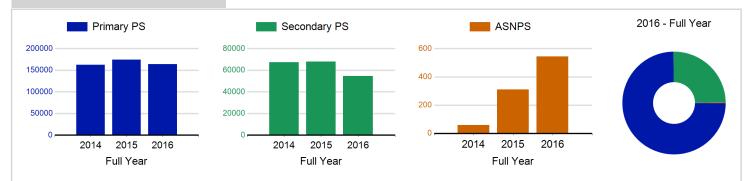

## **sport**scotland

the national agency for sport

|                                       | 2014      | 2015      | 2016      |
|---------------------------------------|-----------|-----------|-----------|
|                                       | Full Year | Full Year | Full Year |
| Activity Sessions                     | 13,667    | 14,288    | 13,626    |
| % Purely voluntary                    | 59%       | 57%       | 54%       |
| Activity Session Blocks3              | 1505      | 1509      | 1455      |
| Avg. Activity Sessions / Block4       | 9.1       | 9.5       | 9.4       |
| Different Activities                  | 44        | 48        | 45        |
| Participant Sessions1                 | 229,990   | 242,921   | 219,225   |
| % Female                              | 46%       | 45%       | 44%       |
| Distinct Participants <sub>2</sub>    | 8,405     | 8,870     | 8,776     |
| Total School Roll                     | 17,601    | 17,817    | 17,817    |
| % Participating                       | 48%       | 50%       | 49%       |
| Distinct Deliverers₅                  | 888       | 838       | 757       |
| % Volunteers                          | 86%       | 88%       | 83%       |
| Qualified Volunteers                  | 389       | 360       | 301       |
| Secondary Pupils                      | 131       | 118       | 104       |
| Total Deliverer Sessions6             | 25,807    | 26,431    | 23,496    |
| Avg. Deliverers Sessions / Deliverers | 29.1      | 31.5      | 31.0      |
| School Club Links                     | 382       | 413       | 317       |
| Schools with at least one link        | 45        | 45        | 44        |
| Clubs with at least one link          | 71        | 87        | 70        |

Participant Sessions 1 by School Type

Participant Sessions 1 by Year Group and Gender

Distinct Deliverers5