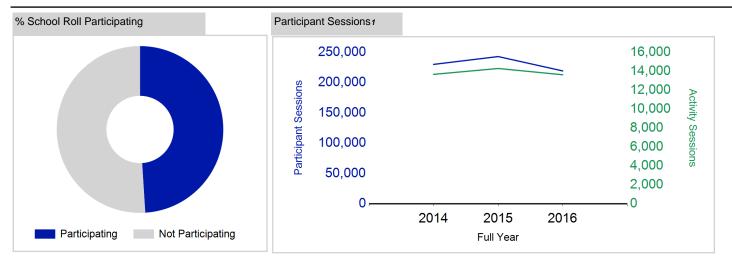

## **sport**scotland

the national agency for sport

|                                       | 2014      | 2015      | 2016      |
|---------------------------------------|-----------|-----------|-----------|
|                                       | Full Year | Full Year | Full Year |
| Activity Sessions                     | 13,667    | 14,288    | 13,626    |
| % Purely voluntary                    | 59%       | 57%       | 54%       |
| Activity Session Blocks3              | 1505      | 1509      | 1455      |
| Avg. Activity Sessions / Block4       | 9.1       | 9.5       | 9.4       |
| Different Activities                  | 44        | 48        | 45        |
| Participant Sessions1                 | 229,990   | 242,921   | 219,225   |
| % Female                              | 46%       | 45%       | 44%       |
| Distinct Participants <sub>2</sub>    | 8,405     | 8,870     | 8,776     |
| Total School Roll                     | 17,601    | 17,817    | 17,817    |
| % Participating                       | 48%       | 50%       | 49%       |
| Distinct Deliverers₅                  | 888       | 838       | 757       |
| % Volunteers                          | 86%       | 88%       | 83%       |
| Qualified Volunteers                  | 389       | 360       | 301       |
| Secondary Pupils                      | 131       | 118       | 104       |
| Total Deliverer Sessions6             | 25,807    | 26,431    | 23,496    |
| Avg. Deliverers Sessions / Deliverers | 29.1      | 31.5      | 31.0      |
| School Club Links                     | 382       | 413       | 317       |
| Schools with at least one link        | 45        | 45        | 44        |
| Clubs with at least one link          | 71        | 87        | 70        |

1. Participant Sessions are the 'visits' pupils have made to activities. These figures do not represent the distinct pupils, and should only be taken as indicative of participation

Distinct participants are pupils who have attended at least one session of Active Schools supported activity pupils, and should using be taken as indicative of participation.
Distinct participants are pupils who have attended at least one session of Active Schools supported activity across the selected year/term (whether this was in a single or multiple school activity).
Activities are recorded in ASMO as 'Activity Session Blocks' which describe a group who meet to take part in an activity.
The Average Activity Session/Block figure shows the average length of a block (i.e. how many weeks did the average block run for?)
Distinct Deliverers are deliverers who have delivered at least one session of Active Schools supported activity across the selected year/term.