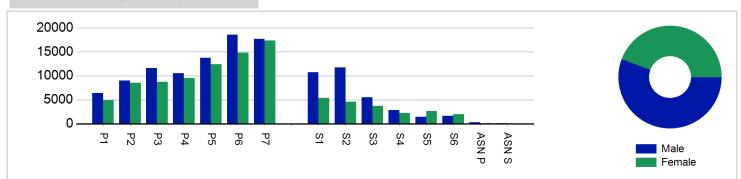

# sportSCOtland the national agency for sport

| Participant Sessions t by Year Group and Gender |         |        |
|-------------------------------------------------|---------|--------|
|                                                 | Male    | Female |
| P1                                              | 6,426   | 4,951  |
| P2                                              | 9,039   | 8,518  |
| P3                                              | 11,641  | 8,726  |
| P4                                              | 10,568  | 9,555  |
| P5                                              | 13,745  | 12,399 |
| P6                                              | 18,547  | 14,812 |
| P7                                              | 17,720  | 17,399 |
|                                                 |         |        |
| S1                                              | 10,763  | 5,401  |
| S2                                              | 11,744  | 4,584  |
| S3                                              | 5,497   | 3,738  |
| S4                                              | 2,866   | 2,230  |
| S5                                              | 1,482   | 2,664  |
| S6                                              | 1,670   | 1,996  |
| ASN P                                           | 282     | 96     |
| ASN S                                           | 135     | 31     |
| Total                                           | 122,125 | 97,100 |
|                                                 |         |        |