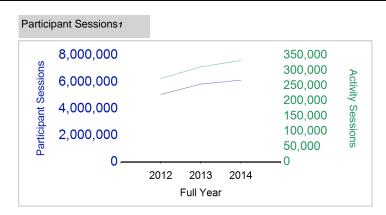

| Participant Sessions, | 5,062,805 | 5,840,036 | 6,135,439 |
|-----------------------|-----------|-----------|-----------|
| % Female              | 46%       | 46%       | 46%       |

| Distinct Deliverers₄                | 19,321  | 19,232  | 20,582  |
|-------------------------------------|---------|---------|---------|
| % Volunteers                        | 85%     | 84%     | 86%     |
| Qualified Volunteers                | 9,405   | 8,974   | 9,377   |
| Secondary Pupils                    | 3,506   | 3,790   | 4,642   |
| Total Deliverer Sessions5           | 495,985 | 568,475 | 601,865 |
| Avd Deliverers Sessions / Deliverer | 25.7    | 29.6    | 29.2    |
|                                     |         |         |         |
| School Club Links                   | 18,211  | 21,209  | 21,143  |
| Schools with at least 1link         | 2,440   | 2,456   | 2,450   |
| Clubs with at least 1 link          | 2.415   | 2.572   | 2.587   |

1. Participant Sessions are the 'visits' pupils have made to activities. These figures do not represent the distinct pupils, and should only be taken as indicative of participation

2. Activities are recorded in ASMO as 'Activity Session Blocks' which describe a group who meet to take part in an activity.