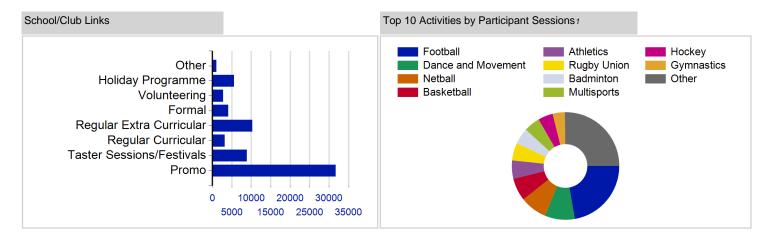

| Participant Sessions, | 5,062,805 | 5,840,036 | 6,135,439 |
|-----------------------|-----------|-----------|-----------|
| % Female              | 46%       | 46%       | 46%       |

| Distinct Deliverers₄                | 19,321  | 19,232  | 20,582  |
|-------------------------------------|---------|---------|---------|
| % Volunteers                        | 85%     | 84%     | 86%     |
| Qualified Volunteers                | 9,405   | 8,974   | 9,377   |
| Secondary Pupils                    | 3,506   | 3,790   | 4,642   |
| Total Deliverer Sessions5           | 495,985 | 568,475 | 601,865 |
| Avd Deliverers Sessions / Deliverer | 25.7    | 29.6    | 29.2    |
|                                     |         |         |         |
| School Club Links                   | 18,211  | 21,209  | 21,143  |
| Schools with at least 1link         | 2,440   | 2,456   | 2,450   |
| Clubs with at least 1 link          | 2.415   | 2.572   | 2.587   |