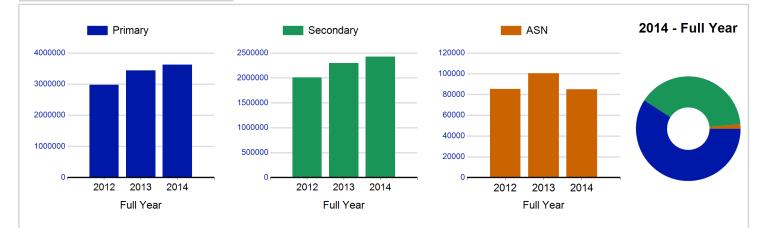

### sportscotland

the national agency for sport

|                                | 2012      | 2013      | 2014      |
|--------------------------------|-----------|-----------|-----------|
|                                | Full Year | Full Year | Full Year |
| Activity Sessions              | 273,405   | 312,043   | 332,910   |
| % Purely voluntary             | 66%       | 67%       | 67%       |
| Activity Session Blocks2       | 32,551    | 36,765    | 39,232    |
| Avg Activity Sessions / Block3 | 8.4       | 8.5       | 8.5       |
| Different Activities           | 113       | 111       | 112       |

| Participant Sessions, | 5,062,805 | 5,840,036 | 6,135,439 |
|-----------------------|-----------|-----------|-----------|
| % Female              | 46%       | 46%       | 46%       |

| Distinct Deliverers₄                | 19,321  | 19,232  | 20,582  |
|-------------------------------------|---------|---------|---------|
| % Volunteers                        | 85%     | 84%     | 86%     |
| Qualified Volunteers                | 9,405   | 8,974   | 9,377   |
| Secondary Pupils                    | 3,506   | 3,790   | 4,642   |
| Total Deliverer Sessions5           | 495,985 | 568,475 | 601,865 |
| Avd Deliverers Sessions / Deliverer | 25.7    | 29.6    | 29.2    |
|                                     |         |         |         |
| School Club Links                   | 18,211  | 21,209  | 21,143  |
| Schools with at least 1link         | 2,440   | 2,456   | 2,450   |
| Clubs with at least 1 link          | 2.415   | 2.572   | 2.587   |