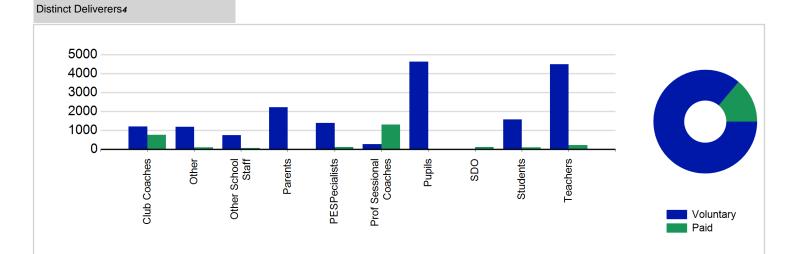

| Participant Sessions, | 5,062,805 | 5,840,036 | 6,135,439 |
|-----------------------|-----------|-----------|-----------|
| % Female              | 46%       | 46%       | 46%       |

| Distinct Deliverers₄                | 19,321  | 19,232  | 20,582  |
|-------------------------------------|---------|---------|---------|
| % Volunteers                        | 85%     | 84%     | 86%     |
| Qualified Volunteers                | 9,405   | 8,974   | 9,377   |
| Secondary Pupils                    | 3,506   | 3,790   | 4,642   |
| Total Deliverer Sessions5           | 495,985 | 568,475 | 601,865 |
| Avd Deliverers Sessions / Deliverer | 25.7    | 29.6    | 29.2    |
|                                     |         |         |         |
| School Club Links                   | 18,211  | 21,209  | 21,143  |
| Schools with at least 1link         | 2,440   | 2,456   | 2,450   |
| Clubs with at least 1 link          | 2.415   | 2.572   | 2.587   |

3. The Average Activity Sessions/Block figure shows the average length of a block (i.e. how many weeks did the average block run for?)

4. Distinct Deliverers are deliverers who have delivered at least one session of Active Schools supported activity across the selected year/term.

| Distinct Deliverers4 byType |       |           |
|-----------------------------|-------|-----------|
|                             | Paid  | Voluntary |
| Parents                     | 14    | 2,215     |
| Teachers                    | 225   | 4,486     |
| PESPecialists               | 123   | 1,399     |
| Other School Staff          | 77    | 756       |
| Club Coaches                | 767   | 1,208     |
| Prof Sessional Coaches      | 1,303 | 271       |
| Students                    | 102   | 1,577     |
| Pupils                      | 26    | 4,616     |
| SDO                         | 123   | 0         |
| Other                       | 100   | 1,194     |
| Total                       | 2,860 | 17,722    |
|                             |       |           |