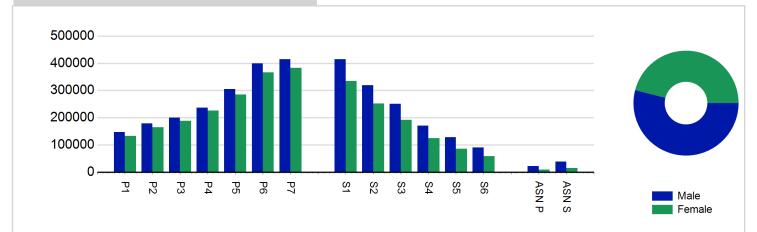

Participant Sessions1 by School Type

Participant Sessions1 by Year Group and Gender

# sportSCOtland the national agency for sport

| Participant Sessions 1 by | Participant Sessions1 by Yeargroup and Gender |           | Distinct Deliver |
|---------------------------|-----------------------------------------------|-----------|------------------|
|                           | Male                                          | Female    |                  |
| P1                        | 146,681                                       | 132,457   | Parents          |
| P2                        | 178,362                                       | 165,087   | Teachers         |
| P3                        | 199,609                                       | 188,345   | PESPecialis      |
| P4                        | 236,170                                       | 226,210   | Other Scho       |
| P5                        | 305,382                                       | 285,171   | Club Coach       |
| P6                        | 399,003                                       | 366,959   | Prof Sessio      |
| P7                        | 414,568                                       | 382,831   | Students         |
|                           |                                               |           | Pupils           |
| S1                        | 414,426                                       | 334,718   | SDO              |
| S2                        | 319,507                                       | 252,579   | Other            |
| S3                        | 250,785                                       | 192,331   | Total            |
| S4                        | 171,189                                       | 124,250   |                  |
| S5                        | 128,711                                       | 85,868    |                  |
| S6                        | 90,331                                        | 58,934    |                  |
|                           |                                               |           |                  |
| ASN P                     | 22,336                                        | 8,793     |                  |
| ASN S                     | 39,010                                        | 14,836    |                  |
| Total                     | 3,316,070                                     | 2,819,369 |                  |
|                           |                                               |           |                  |