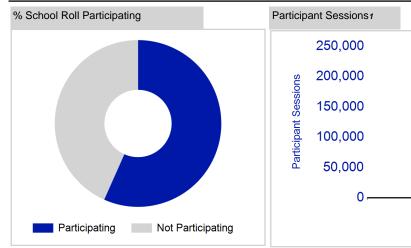

## Putting sport first

|                                       | 2015      | 2016      | 2017      |
|---------------------------------------|-----------|-----------|-----------|
|                                       | Full Year | Full Year | Full Year |
| Activity Sessions                     | 10,553    | 10,822    | 10,789    |
| % Purely voluntary                    | 60%       | 64%       | 65%       |
| Activity Session Blocks3              | 1225      | 1205      | 1292      |
| Avg. Activity Sessions / Block4       | 8.6       | 9.0       | 8.4       |
| Different Activities                  | 52        | 46        | 47        |
| Participant Sessions <sub>1</sub>     | 220,963   | 215,377   | 211,179   |
| % Female                              | 49%       | 52%       | 50%       |
| Distinct Participants <sub>2</sub>    | 8,215     | 8,155     | 8,398     |
| Total School Roll                     | 14,527    | 14,563    | 14,609    |
| % Participating                       | 57%       | 56%       | 57%       |
| Distinct Deliverers₅                  | 804       | 771       | 812       |
| % Volunteers                          | 84%       | 87%       | 89%       |
| Qualified Volunteers                  | 330       | 412       | 410       |
| Secondary Pupils                      | 194       | 192       | 203       |
| Total Deliverer Sessions6             | 25,668    | 25,590    | 25,608    |
| Avg. Deliverers Sessions / Deliverers | 31.9      | 33.2      | 31.5      |
| School Club Links                     | 945       | 823       | 809       |
| Schools with at least one link        | 70        | 70        | 68        |
| Clubs with at least one link          | 134       | 125       | 117       |