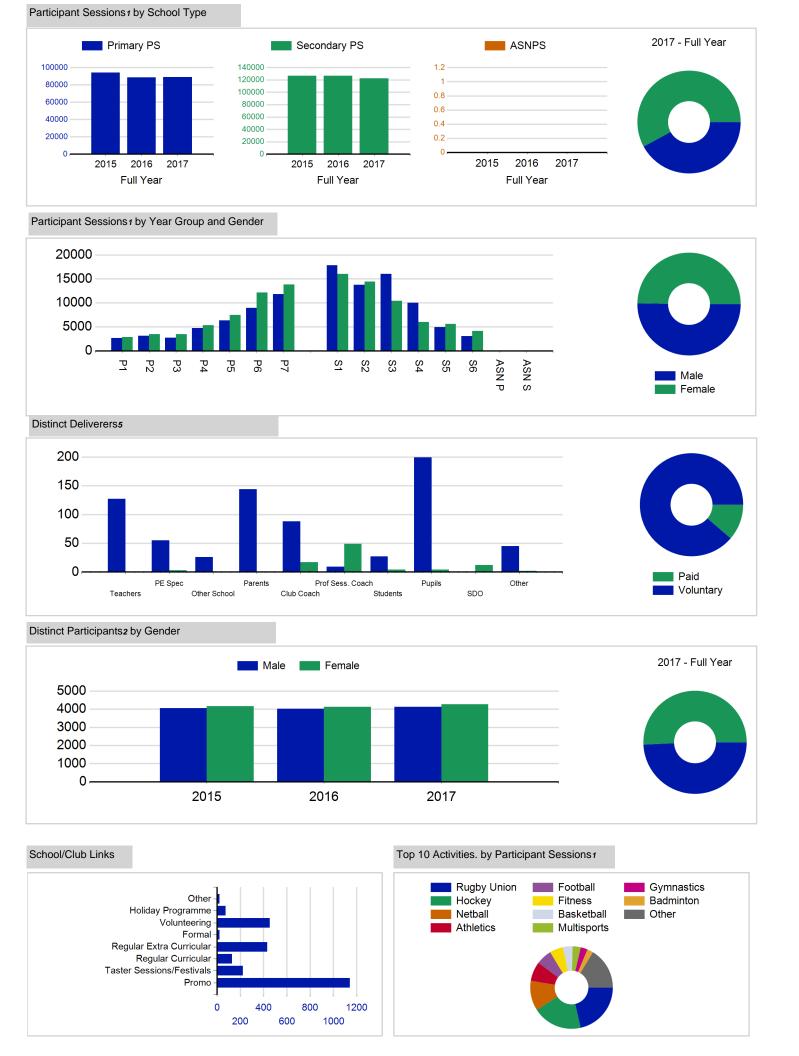

## Putting sport first

|                                       | 2015      | 2016      | 2017      |
|---------------------------------------|-----------|-----------|-----------|
|                                       | Full Year | Full Year | Full Year |
| Activity Sessions                     | 10,553    | 10,822    | 10,789    |
| % Purely voluntary                    | 60%       | 64%       | 65%       |
| Activity Session Blocks3              | 1225      | 1205      | 1292      |
| Avg. Activity Sessions / Block4       | 8.6       | 9.0       | 8.4       |
| Different Activities                  | 52        | 46        | 47        |
| Participant Sessions <sub>1</sub>     | 220,963   | 215,377   | 211,179   |
| % Female                              | 49%       | 52%       | 50%       |
| Distinct Participants <sub>2</sub>    | 8,215     | 8,155     | 8,398     |
| Total School Roll                     | 14,527    | 14,563    | 14,609    |
| % Participating                       | 57%       | 56%       | 57%       |
| Distinct Deliverers₅                  | 804       | 771       | 812       |
| % Volunteers                          | 84%       | 87%       | 89%       |
| Qualified Volunteers                  | 330       | 412       | 410       |
| Secondary Pupils                      | 194       | 192       | 203       |
| Total Deliverer Sessions6             | 25,668    | 25,590    | 25,608    |
| Avg. Deliverers Sessions / Deliverers | 31.9      | 33.2      | 31.5      |
| School Club Links                     | 945       | 823       | 809       |
| Schools with at least one link        | 70        | 70        | 68        |
| Clubs with at least one link          | 134       | 125       | 117       |

## Term Report: Scottish Borders Council

Academic Year: 2017/18, Term(s): Full Year

Putting sport first

sportscotland the national agency for sport

| Participant Sessions 1 by Year Group | p and Gender |         | Distinct Deliverers by Type |      |           |
|--------------------------------------|--------------|---------|-----------------------------|------|-----------|
|                                      | Male         | Female  |                             | Paid | Voluntary |
| P1                                   | 2,643        | 2,872   | Teachers                    |      | 127       |
| P2                                   | 3,130        | 3,442   | PE Spec                     | 3    | 55        |
| P3                                   | 2,731        | 3,447   | Other School                |      | 26        |
| P4                                   | 4,736        | 5,356   | Parents                     | 1    | 144       |
| P5                                   | 6,353        | 7,437   | Club Coach                  | 17   | 88        |
| P6                                   | 8,954        | 12,130  | Prof Sess. Coach            | 49   | 9         |
| P7                                   | 11,827       | 13,830  | Students                    | 4    | 27        |
|                                      |              |         | Pupils                      | 4    | 199       |
| <b>S1</b>                            | 17,866       | 16,004  | SDO                         | 12   |           |
| S2                                   | 13,785       | 14,454  | Other                       | 2    | 45        |
| <b>S</b> 3                           | 16,056       | 10,407  | Total                       | 92   | 720       |
| S4                                   | 10,017       | 6,016   | _                           |      |           |
| <b>S</b> 5                           | 4,945        | 5,577   |                             |      |           |
| S6                                   | 3,042        | 4,122   |                             |      |           |
| ASN P                                |              |         |                             |      |           |
| ASN S                                |              |         |                             |      |           |
| Total                                | 106,085      | 105,094 |                             |      |           |
|                                      |              |         |                             |      |           |
| Distinct Participants2 by Gender     |              |         |                             |      |           |
| Male                                 |              | 4,131   |                             |      |           |
| Female                               |              | 4,267   |                             |      |           |
| Total                                |              | 8,398   |                             |      |           |
|                                      |              |         |                             |      |           |