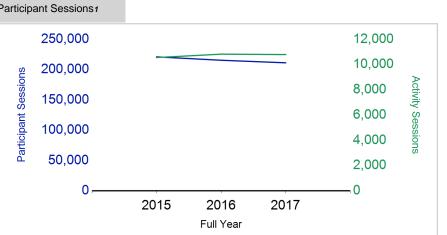

## Putting sport first

|                                       | 2015      | 2016      | 2017      |
|---------------------------------------|-----------|-----------|-----------|
|                                       | Full Year | Full Year | Full Year |
| Activity Sessions                     | 10,553    | 10,822    | 10,789    |
| % Purely voluntary                    | 60%       | 64%       | 65%       |
| Activity Session Blocks3              | 1225      | 1205      | 1292      |
| Avg. Activity Sessions / Block4       | 8.6       | 9.0       | 8.4       |
| Different Activities                  | 52        | 46        | 47        |
| Participant Sessions <sub>1</sub>     | 220,963   | 215,377   | 211,179   |
| % Female                              | 49%       | 52%       | 50%       |
| Distinct Participants <sub>2</sub>    | 8,215     | 8,155     | 8,398     |
| Total School Roll                     | 14,527    | 14,563    | 14,609    |
| % Participating                       | 57%       | 56%       | 57%       |
| Distinct Deliverers₅                  | 804       | 771       | 812       |
| % Volunteers                          | 84%       | 87%       | 89%       |
| Qualified Volunteers                  | 330       | 412       | 410       |
| Secondary Pupils                      | 194       | 192       | 203       |
| Total Deliverer Sessions6             | 25,668    | 25,590    | 25,608    |
| Avg. Deliverers Sessions / Deliverers | 31.9      | 33.2      | 31.5      |
| School Club Links                     | 945       | 823       | 809       |
| Schools with at least one link        | 70        | 70        | 68        |
| Clubs with at least one link          | 134       | 125       | 117       |