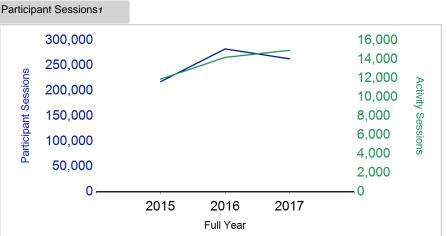

## Putting sport first

|                                       | 2015      | 2016      | 2017      |
|---------------------------------------|-----------|-----------|-----------|
|                                       | Full Year | Full Year | Full Year |
| Activity Sessions                     | 11,892    | 14,192    | 14,942    |
| % Purely voluntary                    | 44%       | 41%       | 38%       |
| Activity Session Blocks3              | 1552      | 1743      | 1966      |
| Avg. Activity Sessions / Block4       | 7.7       | 8.1       | 7.6       |
| Different Activities                  | 45        | 54        | 51        |
| Participant Sessions <sub>1</sub>     | 217,992   | 282,854   | 263,256   |
| % Female                              | 47%       | 46%       | 44%       |
| Distinct Participants <sub>2</sub>    | 10,507    | 10,792    | 10,770    |
| Total School Roll                     | 23,232    | 23,146    | 23,544    |
| % Participating                       | 45%       | 47%       | 46%       |
| Distinct Deliverers₅                  | 708       | 682       | 476       |
| % Volunteers                          | 86%       | 84%       | 73%       |
| Qualified Volunteers                  | 602       | 375       | 288       |
| Secondary Pupils                      | 357       | 234       | 154       |
| Total Deliverer Sessions6             | 20,493    | 23,634    | 24,275    |
| Avg. Deliverers Sessions / Deliverers | 28.9      | 34.7      | 51.0      |
| School Club Links                     | 322       | 464       | 462       |
| Schools with at least one link        | 63        | 63        | 62        |
| Clubs with at least one link          | 49        | 51        | 67        |