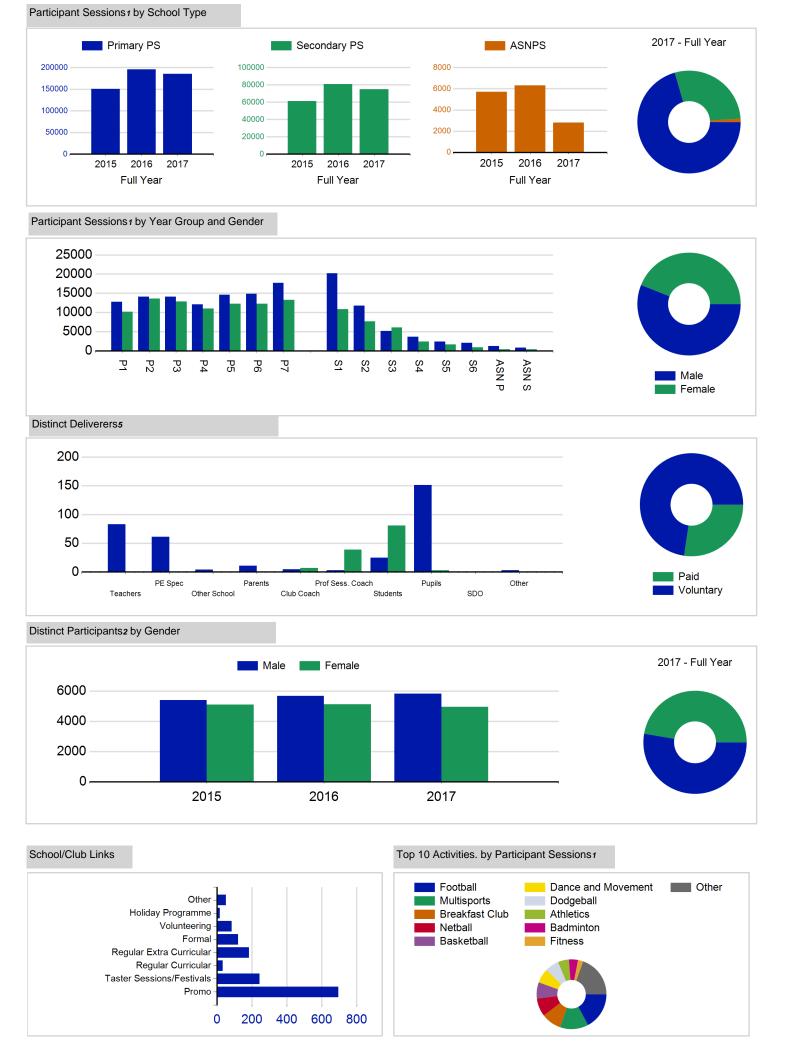

## Putting sport first

|                                       | 2015      | 2016      | 2017      |
|---------------------------------------|-----------|-----------|-----------|
|                                       | Full Year | Full Year | Full Year |
| Activity Sessions                     | 11,892    | 14,192    | 14,942    |
| % Purely voluntary                    | 44%       | 41%       | 38%       |
| Activity Session Blocks3              | 1552      | 1743      | 1966      |
| Avg. Activity Sessions / Block4       | 7.7       | 8.1       | 7.6       |
| Different Activities                  | 45        | 54        | 51        |
| Participant Sessions <sub>1</sub>     | 217,992   | 282,854   | 263,256   |
| % Female                              | 47%       | 46%       | 44%       |
| Distinct Participants <sub>2</sub>    | 10,507    | 10,792    | 10,770    |
| Total School Roll                     | 23,232    | 23,146    | 23,544    |
| % Participating                       | 45%       | 47%       | 46%       |
| Distinct Deliverers₅                  | 708       | 682       | 476       |
| % Volunteers                          | 86%       | 84%       | 73%       |
| Qualified Volunteers                  | 602       | 375       | 288       |
| Secondary Pupils                      | 357       | 234       | 154       |
| Total Deliverer Sessions6             | 20,493    | 23,634    | 24,275    |
| Avg. Deliverers Sessions / Deliverers | 28.9      | 34.7      | 51.0      |
| School Club Links                     | 322       | 464       | 462       |
| Schools with at least one link        | 63        | 63        | 62        |
| Clubs with at least one link          | 49        | 51        | 67        |

## Term Report: Renfrewshire Council

Academic Year: 2017/18, Term(s): Full Year

Putting sport first

Total

sportscotland the national agency for sport

| Participant Sessions 1 by Year Group | ρ and Gender |         | Distinct Deliverers by Type |      |           |
|--------------------------------------|--------------|---------|-----------------------------|------|-----------|
|                                      | Male         | Female  |                             | Paid | Voluntary |
| P1                                   | 12,788       | 10,174  | Teachers                    |      | 83        |
| P2                                   | 14,110       | 13,597  | PE Spec                     |      | 61        |
| P3                                   | 14,076       | 12,824  | Other School                |      | 4         |
| P4                                   | 12,115       | 11,033  | Parents                     |      | 11        |
| P5                                   | 14,595       | 12,232  | Club Coach                  | 7    | 5         |
| P6                                   | 14,823       | 12,273  | Prof Sess. Coach            | 39   | 3         |
| P7                                   | 17,735       | 13,306  | Students                    | 81   | 25        |
|                                      |              |         | Pupils                      | 3    | 151       |
| <b>S1</b>                            | 20,180       | 10,839  | SDO                         |      |           |
| <b>S2</b>                            | 11,797       | 7,684   | Other                       |      | 3         |
| S3                                   | 5,162        | 6,063   | Total                       | 130  | 346       |
| S4                                   | 3,640        | 2,379   |                             |      |           |
| S5                                   | 2,382        | 1,611   |                             |      |           |
| S6                                   | 2,096        | 920     |                             |      |           |
| ASN P                                | 1,257        | 421     |                             |      |           |
| ASN S                                | 773          | 371     |                             |      |           |
| Total                                | 147,529      | 115,727 |                             |      |           |
|                                      |              |         |                             |      |           |
| Distinct Participants2 by Gender     |              |         |                             |      |           |
| Male                                 |              | 5,825   |                             |      |           |
| Female                               |              | 4,945   |                             |      |           |