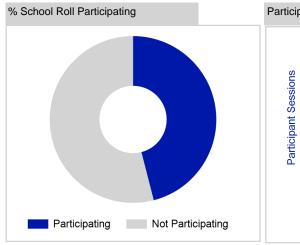

## Putting sport first

|                                       | 2015      | 2016      | 2017      |
|---------------------------------------|-----------|-----------|-----------|
|                                       | Full Year | Full Year | Full Year |
| Activity Sessions                     | 11,892    | 14,192    | 14,942    |
| % Purely voluntary                    | 44%       | 41%       | 38%       |
| Activity Session Blocks3              | 1552      | 1743      | 1966      |
| Avg. Activity Sessions / Block4       | 7.7       | 8.1       | 7.6       |
| Different Activities                  | 45        | 54        | 51        |
| Participant Sessions <sub>1</sub>     | 217,992   | 282,854   | 263,256   |
| % Female                              | 47%       | 46%       | 44%       |
| Distinct Participants <sub>2</sub>    | 10,507    | 10,792    | 10,770    |
| Total School Roll                     | 23,232    | 23,146    | 23,544    |
| % Participating                       | 45%       | 47%       | 46%       |
| Distinct Deliverers₅                  | 708       | 682       | 476       |
| % Volunteers                          | 86%       | 84%       | 73%       |
| Qualified Volunteers                  | 602       | 375       | 288       |
| Secondary Pupils                      | 357       | 234       | 154       |
| Total Deliverer Sessions6             | 20,493    | 23,634    | 24,275    |
| Avg. Deliverers Sessions / Deliverers | 28.9      | 34.7      | 51.0      |
| School Club Links                     | 322       | 464       | 462       |
| Schools with at least one link        | 63        | 63        | 62        |
| Clubs with at least one link          | 49        | 51        | 67        |