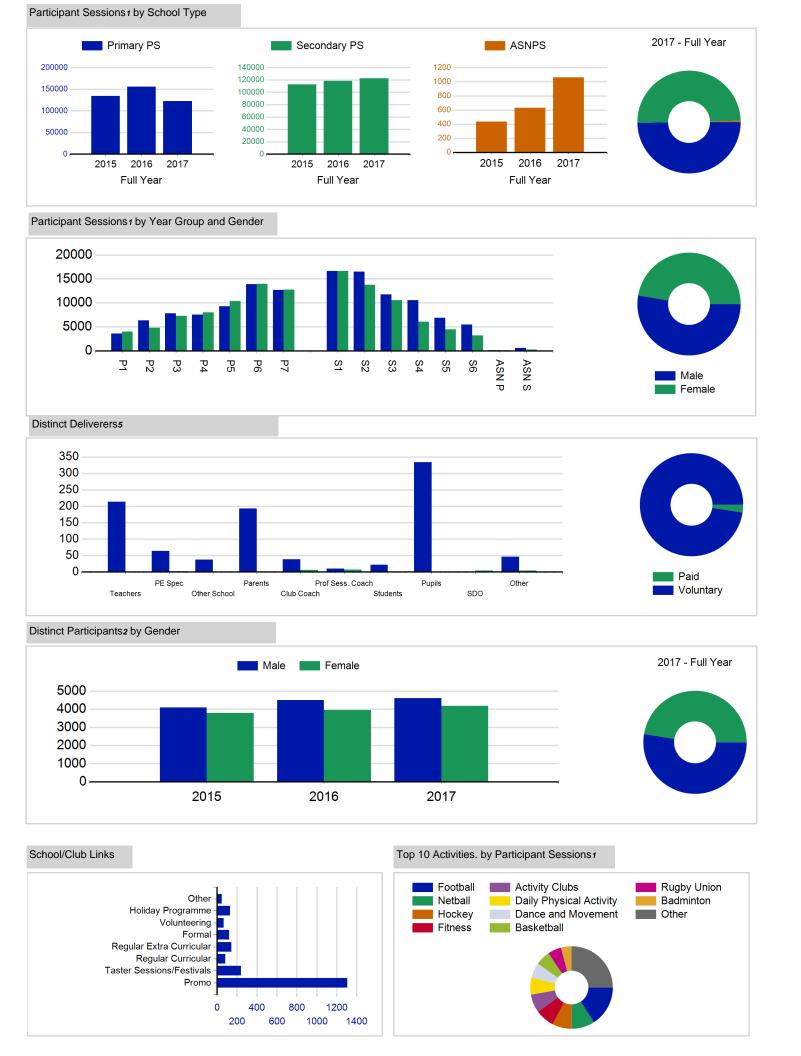

## Putting sport first

|                                       | 2015      | 2016      | 2017      |
|---------------------------------------|-----------|-----------|-----------|
|                                       | Full Year | Full Year | Full Year |
| Activity Sessions                     | 12,078    | 11,814    | 11,887    |
| % Purely voluntary                    | 92%       | 94%       | 90%       |
| Activity Session Blocks3              | 1278      | 1238      | 1312      |
| Avg. Activity Sessions / Block4       | 9.5       | 9.5       | 9.1       |
| Different Activities                  | 59        | 53        | 59        |
| Participant Sessions <sub>1</sub>     | 247,694   | 274,854   | 245,713   |
| % Female                              | 47%       | 47%       | 47%       |
| Distinct Participants <sub>2</sub>    | 7,888     | 8,464     | 8,778     |
| Total School Roll                     | 17,821    | 18,013    | 17,918    |
| % Participating                       | 44%       | 47%       | 49%       |
| Distinct Deliverers₅                  | 906       | 947       | 984       |
| % Volunteers                          | 94%       | 96%       | 98%       |
| Qualified Volunteers                  | 454       | 496       | 414       |
| Secondary Pupils                      | 252       | 284       | 334       |
| Total Deliverer Sessions <sub>6</sub> | 25,535    | 25,327    | 25,377    |
| Avg. Deliverers Sessions / Deliverers | 28.2      | 26.7      | 25.8      |
| School Club Links                     | 765       | 690       | 722       |
| Schools with at least one link        | 84        | 82        | 81        |
| Clubs with at least one link          | 115       | 122       | 122       |

## Term Report: Perth & Kinross Council

Academic Year: 2017/18, Term(s): Full Year

Putting sport first

**Female** 

Total

sportscotland the national agency for sport

| Participant Sessions 1 by Year Group and Gender |         |         | Distinct Deliverers by Type |      |           |
|-------------------------------------------------|---------|---------|-----------------------------|------|-----------|
|                                                 | Male    | Female  |                             | Paid | Voluntary |
| P1                                              | 3,557   | 3,981   | Teachers                    | 1    | 214       |
| P2                                              | 6,327   | 4,821   | PE Spec                     | 2    | 64        |
| P3                                              | 7,771   | 7,297   | Other School                |      | 38        |
| P4                                              | 7,519   | 8,002   | Parents                     |      | 193       |
| P5                                              | 9,269   | 10,346  | Club Coach                  | 6    | 39        |
| P6                                              | 13,924  | 13,965  | Prof Sess. Coach            | 7    | 10        |
| P7                                              | 12,703  | 12,757  | Students                    |      | 22        |
|                                                 |         |         | Pupils                      |      | 334       |
| <b>S1</b>                                       | 16,654  | 16,609  | SDO                         | 4    |           |
| S2                                              | 16,480  | 13,784  | Other                       | 4    | 46        |
| S3                                              | 11,737  | 10,537  | Total                       | 24   | 960       |
| S4                                              | 10,540  | 6,067   |                             |      |           |
| S5                                              | 6,852   | 4,468   |                             |      |           |
| S6                                              | 5,464   | 3,221   |                             |      |           |
| ASN P                                           | 135     | 105     |                             |      |           |
| ASN S                                           | 569     | 252     |                             |      |           |
| Total                                           | 129,501 | 116,212 |                             |      |           |
|                                                 |         |         |                             |      |           |
| Distinct Participants2 by Gender                |         |         |                             |      |           |
| Male                                            |         | 4,604   |                             |      |           |

4,174

8,778