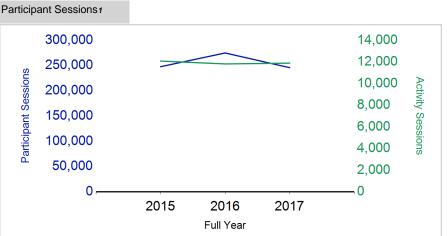

## Putting sport first

|                                       | 2015      | 2016      | 2017      |
|---------------------------------------|-----------|-----------|-----------|
|                                       | Full Year | Full Year | Full Year |
| Activity Sessions                     | 12,078    | 11,814    | 11,887    |
| % Purely voluntary                    | 92%       | 94%       | 90%       |
| Activity Session Blocks3              | 1278      | 1238      | 1312      |
| Avg. Activity Sessions / Block4       | 9.5       | 9.5       | 9.1       |
| Different Activities                  | 59        | 53        | 59        |
| Participant Sessions <sub>1</sub>     | 247,694   | 274,854   | 245,713   |
| % Female                              | 47%       | 47%       | 47%       |
| Distinct Participants <sub>2</sub>    | 7,888     | 8,464     | 8,778     |
| Total School Roll                     | 17,821    | 18,013    | 17,918    |
| % Participating                       | 44%       | 47%       | 49%       |
| Distinct Deliverers₅                  | 906       | 947       | 984       |
| % Volunteers                          | 94%       | 96%       | 98%       |
| Qualified Volunteers                  | 454       | 496       | 414       |
| Secondary Pupils                      | 252       | 284       | 334       |
| Total Deliverer Sessions <sub>6</sub> | 25,535    | 25,327    | 25,377    |
| Avg. Deliverers Sessions / Deliverers | 28.2      | 26.7      | 25.8      |
| School Club Links                     | 765       | 690       | 722       |
| Schools with at least one link        | 84        | 82        | 81        |
| Clubs with at least one link          | 115       | 122       | 122       |