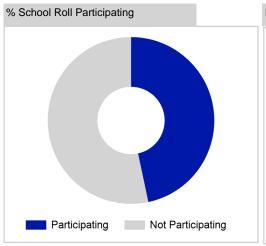

## Putting sport first

|                                       | 2015      | 2016      | 2017      |
|---------------------------------------|-----------|-----------|-----------|
|                                       | Full Year | Full Year | Full Year |
| Activity Sessions                     | 12,078    | 11,814    | 11,887    |
| % Purely voluntary                    | 92%       | 94%       | 90%       |
| Activity Session Blocks3              | 1278      | 1238      | 1312      |
| Avg. Activity Sessions / Block4       | 9.5       | 9.5       | 9.1       |
| Different Activities                  | 59        | 53        | 59        |
| Participant Sessions <sub>1</sub>     | 247,694   | 274,854   | 245,713   |
| % Female                              | 47%       | 47%       | 47%       |
| Distinct Participants <sub>2</sub>    | 7,888     | 8,464     | 8,778     |
| Total School Roll                     | 17,821    | 18,013    | 17,918    |
| % Participating                       | 44%       | 47%       | 49%       |
| Distinct Deliverers₅                  | 906       | 947       | 984       |
| % Volunteers                          | 94%       | 96%       | 98%       |
| Qualified Volunteers                  | 454       | 496       | 414       |
| Secondary Pupils                      | 252       | 284       | 334       |
| Total Deliverer Sessions <sub>6</sub> | 25,535    | 25,327    | 25,377    |
| Avg. Deliverers Sessions / Deliverers | 28.2      | 26.7      | 25.8      |
| School Club Links                     | 765       | 690       | 722       |
| Schools with at least one link        | 84        | 82        | 81        |
| Clubs with at least one link          | 115       | 122       | 122       |