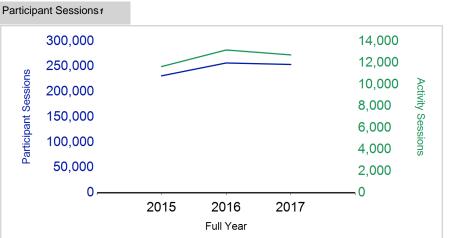

## Putting sport first

|                                       | 2015      | 2016      | 2017      |
|---------------------------------------|-----------|-----------|-----------|
|                                       | Full Year | Full Year | Full Year |
| Activity Sessions                     | 11,663    | 13,194    | 12,741    |
| % Purely voluntary                    | 47%       | 49%       | 51%       |
| Activity Session Blocks3              | 1438      | 1655      | 1556      |
| Avg. Activity Sessions / Block4       | 8.1       | 8.0       | 8.2       |
| Different Activities                  | 44        | 48        | 44        |
| Participant Sessions <sub>1</sub>     | 231,567   | 257,032   | 254,096   |
| % Female                              | 48%       | 48%       | 49%       |
| Distinct Participants <sub>2</sub>    | 7,878     | 7,933     | 8,534     |
| Total School Roll                     | 18,778    | 18,658    | 18,754    |
| % Participating                       | 42%       | 43%       | 46%       |
| Distinct Deliverers₅                  | 570       | 599       | 558       |
| % Volunteers                          | 84%       | 84%       | 85%       |
| Qualified Volunteers                  | 273       | 242       | 228       |
| Secondary Pupils                      | 115       | 111       | 152       |
| Total Deliverer Sessions6             | 21,826    | 26,149    | 25,583    |
| Avg. Deliverers Sessions / Deliverers | 38.3      | 43.7      | 45.8      |
| School Club Links                     | 2,414     | 2,364     | 2,378     |
| Schools with at least one link        | 120       | 117       | 117       |
| Clubs with at least one link          | 140       | 134       | 143       |