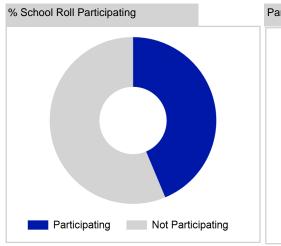

## Putting sport first

|                                       | 2015      | 2016      | 2017      |
|---------------------------------------|-----------|-----------|-----------|
|                                       | Full Year | Full Year | Full Year |
| Activity Sessions                     | 11,663    | 13,194    | 12,741    |
| % Purely voluntary                    | 47%       | 49%       | 51%       |
| Activity Session Blocks3              | 1438      | 1655      | 1556      |
| Avg. Activity Sessions / Block4       | 8.1       | 8.0       | 8.2       |
| Different Activities                  | 44        | 48        | 44        |
| Participant Sessions <sub>1</sub>     | 231,567   | 257,032   | 254,096   |
| % Female                              | 48%       | 48%       | 49%       |
| Distinct Participants <sub>2</sub>    | 7,878     | 7,933     | 8,534     |
| Total School Roll                     | 18,778    | 18,658    | 18,754    |
| % Participating                       | 42%       | 43%       | 46%       |
| Distinct Deliverers₅                  | 570       | 599       | 558       |
| % Volunteers                          | 84%       | 84%       | 85%       |
| Qualified Volunteers                  | 273       | 242       | 228       |
| Secondary Pupils                      | 115       | 111       | 152       |
| Total Deliverer Sessions6             | 21,826    | 26,149    | 25,583    |
| Avg. Deliverers Sessions / Deliverers | 38.3      | 43.7      | 45.8      |
| School Club Links                     | 2,414     | 2,364     | 2,378     |
| Schools with at least one link        | 120       | 117       | 117       |
| Clubs with at least one link          | 140       | 134       | 143       |