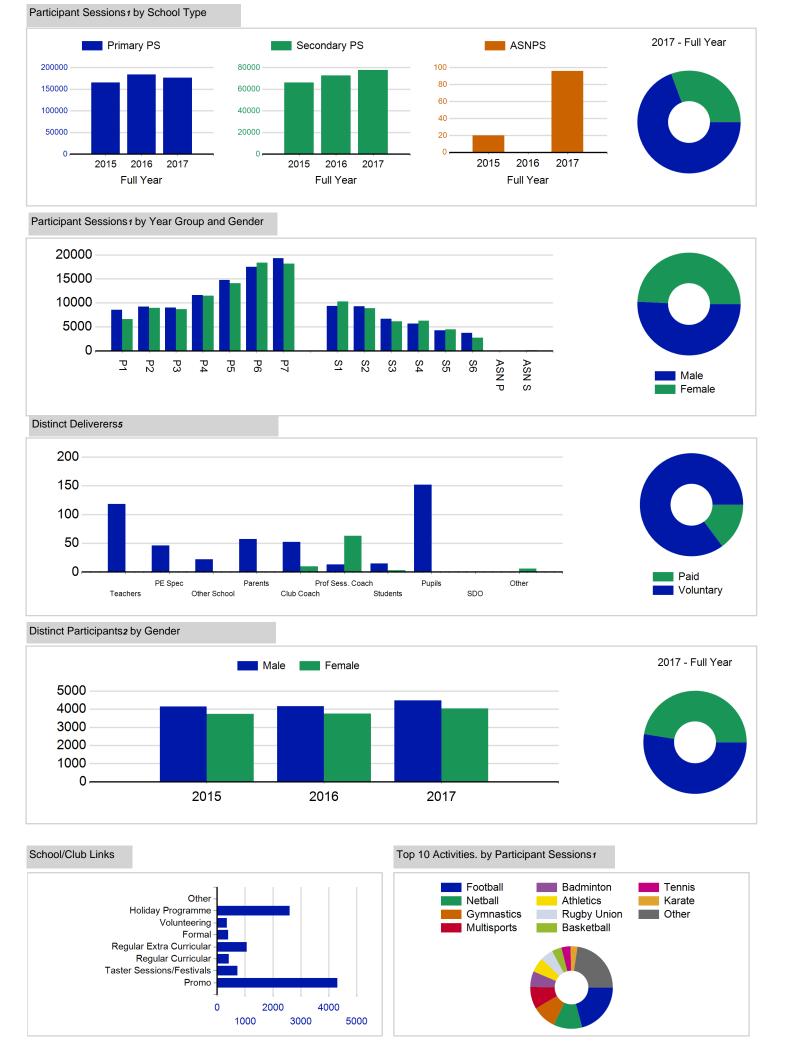

## Putting sport first

|                                       | 2015      | 2016      | 2017      |
|---------------------------------------|-----------|-----------|-----------|
|                                       | Full Year | Full Year | Full Year |
| Activity Sessions                     | 11,663    | 13,194    | 12,741    |
| % Purely voluntary                    | 47%       | 49%       | 51%       |
| Activity Session Blocks3              | 1438      | 1655      | 1556      |
| Avg. Activity Sessions / Block4       | 8.1       | 8.0       | 8.2       |
| Different Activities                  | 44        | 48        | 44        |
| Participant Sessions <sub>1</sub>     | 231,567   | 257,032   | 254,096   |
| % Female                              | 48%       | 48%       | 49%       |
| Distinct Participants <sub>2</sub>    | 7,878     | 7,933     | 8,534     |
| Total School Roll                     | 18,778    | 18,658    | 18,754    |
| % Participating                       | 42%       | 43%       | 46%       |
| Distinct Deliverers₅                  | 570       | 599       | 558       |
| % Volunteers                          | 84%       | 84%       | 85%       |
| Qualified Volunteers                  | 273       | 242       | 228       |
| Secondary Pupils                      | 115       | 111       | 152       |
| Total Deliverer Sessions6             | 21,826    | 26,149    | 25,583    |
| Avg. Deliverers Sessions / Deliverers | 38.3      | 43.7      | 45.8      |
| School Club Links                     | 2,414     | 2,364     | 2,378     |
| Schools with at least one link        | 120       | 117       | 117       |
| Clubs with at least one link          | 140       | 134       | 143       |

## Term Report: Dumfries & Galloway Council

Academic Year: 2017/18, Term(s): Full Year

Putting sport first

sportscotland the national agency for sport

| Participant Sessions 1 by Year Gr | oup and Gender |         | Distinct Deliverers by Type |      |           |
|-----------------------------------|----------------|---------|-----------------------------|------|-----------|
|                                   | Male           | Female  |                             | Paid | Voluntary |
| P1                                | 8,510          | 6,586   | Teachers                    |      | 118       |
| P2                                | 9,210          | 8,941   | PE Spec                     |      | 46        |
| P3                                | 9,035          | 8,679   | Other School                | 1    | 22        |
| P4                                | 11,619         | 11,499  | Parents                     |      | 57        |
| P5                                | 14,772         | 14,112  | Club Coach                  | 10   | 52        |
| P6                                | 17,513         | 18,340  | Prof Sess. Coach            | 63   | 13        |
| P7                                | 19,286         | 18,189  | Students                    | 3    | 15        |
|                                   |                |         | Pupils                      |      | 152       |
| S1                                | 9,325          | 10,288  | SDO                         |      |           |
| S2                                | 9,306          | 8,884   | Other                       | 6    |           |
| S3                                | 6,681          | 6,123   | Total                       | 83   | 475       |
| S4                                | 5,685          | 6,239   | _                           |      |           |
| S5                                | 4,259          | 4,481   |                             |      |           |
| S6                                | 3,694          | 2,744   |                             |      |           |
| ASN P                             |                |         |                             |      |           |
| ASN S                             |                | 96      |                             |      |           |
| Total                             | 128,895        | 125,201 |                             |      |           |
|                                   |                |         |                             |      |           |
| Distinct Participants2 by Gender  |                |         |                             |      |           |
| Male                              |                | 4,487   |                             |      |           |
| Female                            |                | 4,047   |                             |      |           |
| Total                             |                | 8,534   |                             |      |           |