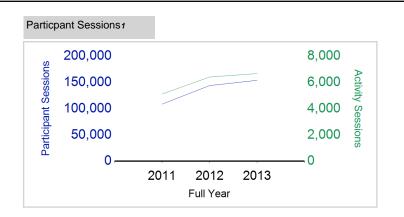

### **sport**scotland

the national agency for sport

|                                     | 2011      | 2012      | 2013      |
|-------------------------------------|-----------|-----------|-----------|
|                                     | Full Year | Full Year | Full Year |
| Activity Sessions                   | 5,118     | 6,415     | 6,681     |
| % Purely voluntary                  | 63%       | 67%       | 55%       |
| Activity Session Blocks2            | 646       | 753       | 836       |
| Avg Activity Sessions / Block3      | 7.9       | 8.5       | 8.0       |
| Different Activities                | 48        | 43        | 43        |
| Participant Sessions,               | 108,786   | 144,101   | 154,104   |
| % Female                            | 47%       | 47%       | 44%       |
| Distinct Deliverers4                | 210       | 366       | 408       |
| % Volunteers                        | 54%       | 75%       | 68%       |
| Qualified Volunteers                | 76        | 118       | 121       |
| Secondary Pupils                    | 20        | 22        | 23        |
| Total Deliverer Sessions5           | 7,991     | 10,450    | 10,740    |
| Avd Deliverers Sessions / Deliverer | 38.1      | 28.6      | 26.3      |
| School Club Links                   | 162       | 138       | 154       |
| Schools with at least 1link         | 32        | 30        | 30        |
| Clubs with at least 1 link          | 47        | 43        | 42        |

1. Participant Sessions are the 'visits' pupils have made to activities. These figures do not represent the distinct pupils, and should only be taken as indicative of participation

2. Activities are recorded in ASMO as 'Activity Session Blocks' which describe a group who meet to take part in an activity.