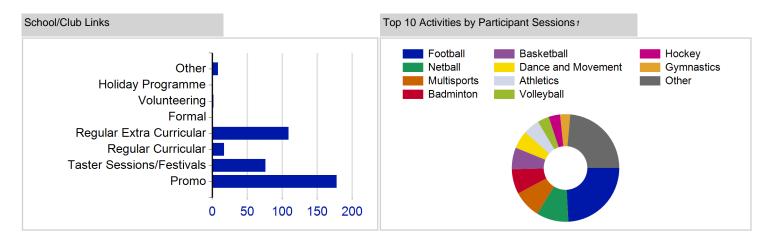

Particpant Sessions1 by School Type

Particpant Sessions1 by Year Group and Gender