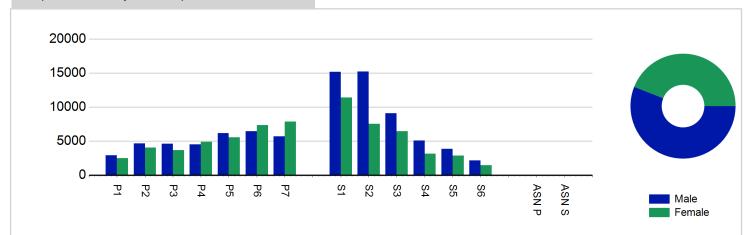

Particpant Sessions1 by School Type

Particpant Sessions1 by Year Group and Gender

# sportSCOtland the national agency for sport

|       | Mala   | Fomele |
|-------|--------|--------|
|       | Male   | Female |
| P1    | 2,916  | 2,467  |
| P2    | 4,652  | 4,035  |
| P3    | 4,628  | 3,643  |
| P4    | 4,532  | 4,896  |
| P5    | 6,150  | 5,530  |
| P6    | 6,447  | 7,322  |
| P7    | 5,676  | 7,848  |
|       |        |        |
| S1    | 15,157 | 11,394 |
| S2    | 15,243 | 7,534  |
| S3    | 9,084  | 6,429  |
| S4    | 5,088  | 3,134  |
| S5    | 3,834  | 2,887  |
| S6    | 2,141  | 1,437  |
|       |        |        |
| ASN P | 0      | 0      |
| ASN S | 0      | 0      |
| Total | 85,548 | 68,556 |