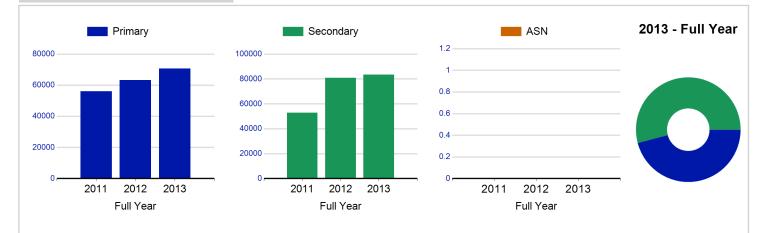

### **sport**scotland

the national agency for sport

|                                     | 2011      | 2012      | 2013      |
|-------------------------------------|-----------|-----------|-----------|
|                                     | Full Year | Full Year | Full Year |
| Activity Sessions                   | 5,118     | 6,415     | 6,681     |
| % Purely voluntary                  | 63%       | 67%       | 55%       |
| Activity Session Blocks2            | 646       | 753       | 836       |
| Avg Activity Sessions / Block3      | 7.9       | 8.5       | 8.0       |
| Different Activities                | 48        | 43        | 43        |
| Participant Sessions,               | 108,786   | 144,101   | 154,104   |
| % Female                            | 47%       | 47%       | 44%       |
| Distinct Deliverers4                | 210       | 366       | 408       |
| % Volunteers                        | 54%       | 75%       | 68%       |
| Qualified Volunteers                | 76        | 118       | 121       |
| Secondary Pupils                    | 20        | 22        | 23        |
| Total Deliverer Sessions5           | 7,991     | 10,450    | 10,740    |
| Avd Deliverers Sessions / Deliverer | 38.1      | 28.6      | 26.3      |
| School Club Links                   | 162       | 138       | 154       |
| Schools with at least 1link         | 32        | 30        | 30        |
| Clubs with at least 1 link          | 47        | 43        | 42        |