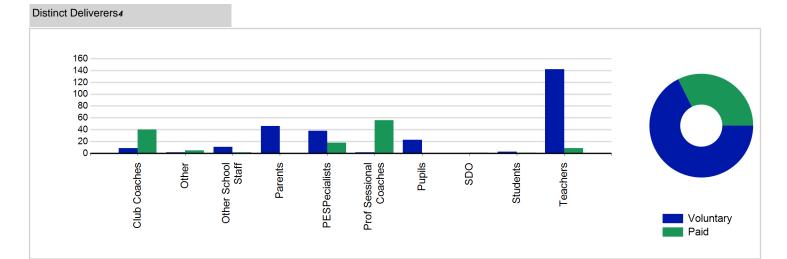

|   | Distinct Deliverers4 byType |      |           |
|---|-----------------------------|------|-----------|
| e |                             | Paid | Voluntary |
| 7 | Parents                     | 0    | 46        |
| 5 | Teachers                    | 9    | 142       |
| 3 | PESPecialists               | 18   | 38        |
| 3 | Other School Staff          | 2    | 11        |
| ) | Club Coaches                | 40   | 9         |
| 2 | Prof Sessional Coaches      | 56   | 2         |
| 3 | Students                    | 1    | 3         |
|   | Pupils                      | 0    | 23        |
| 1 | SDO                         | 1    | 0         |
| 1 | Other                       | 5    | 2         |
| 9 | Total                       | 132  | 276       |
| 4 |                             |      |           |