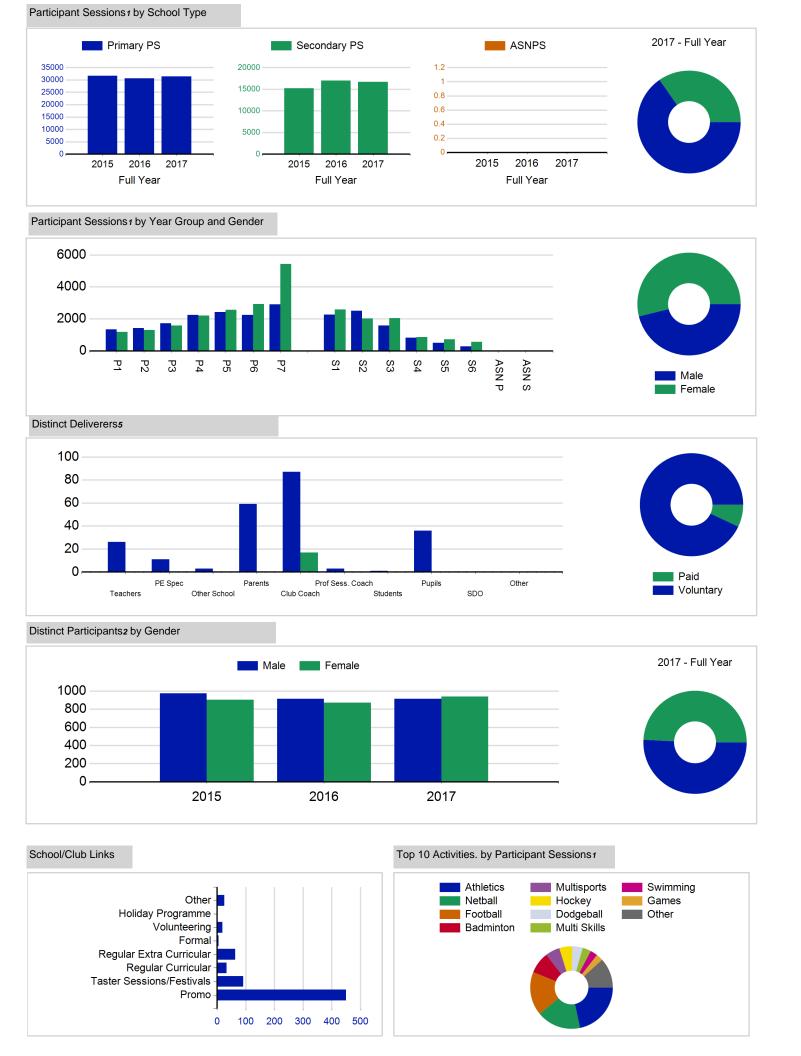

## Putting sport first

|                                       | 2015      | 2016      | 2017      |
|---------------------------------------|-----------|-----------|-----------|
|                                       | Full Year | Full Year | Full Year |
| Activity Sessions                     | 2,314     | 2,380     | 2,224     |
| % Purely voluntary                    | 76%       | 91%       | 82%       |
| Activity Session Blocks3              | 296       | 296       | 256       |
| Avg. Activity Sessions / Block4       | 7.8       | 8.0       | 8.7       |
| Different Activities                  | 24        | 26        | 26        |
| Participant Sessions <sub>1</sub>     | 46,886    | 47,685    | 48,157    |
| % Female                              | 50%       | 52%       | 54%       |
| Distinct Participants₂                | 1,880     | 1,785     | 1,855     |
| Total School Roll                     | 3,237     | 3,231     | 3,236     |
| % Participating                       | 58%       | 55%       | 57%       |
| Distinct Deliverers₅                  | 192       | 266       | 243       |
| % Volunteers                          | 91%       | 98%       | 93%       |
| Qualified Volunteers                  | 80        | 92        | 86        |
| Secondary Pupils                      | 32        | 35        | 36        |
| Total Deliverer Sessions6             | 5,516     | 6,750     | 6,236     |
| Avg. Deliverers Sessions / Deliverers | 28.7      | 25.4      | 25.7      |
| School Club Links                     | 231       | 310       | 278       |
| Schools with at least one link        | 35        | 35        | 34        |
| Clubs with at least one link          | 35        | 38        | 40        |

## Term Report: Shetland Islands Council

Academic Year: 2017/18, Term(s): Full Year

Putting sport first

sportscotland the national agency for sport

| Participant Sessions 1 by Year Gr            | oup and Gender |        | Distinct Deliverers5 by Type |      |           |
|----------------------------------------------|----------------|--------|------------------------------|------|-----------|
|                                              | Male           | Female |                              | Paid | Voluntary |
| P1                                           | 1,342          | 1,173  | Teachers                     |      | 26        |
| P2                                           | 1,409          | 1,305  | PE Spec                      |      | 11        |
| P3                                           | 1,728          | 1,584  | Other School                 |      | 3         |
| P4                                           | 2,245          | 2,204  | Parents                      |      | 59        |
| P5                                           | 2,423          | 2,559  | Club Coach                   | 17   | 87        |
| P6                                           | 2,231          | 2,922  | Prof Sess. Coach             |      | 3         |
| P7                                           | 2,901          | 5,429  | Students                     |      | 1         |
|                                              |                |        | Pupils                       |      | 36        |
| S1                                           | 2,259          | 2,589  | SDO                          |      |           |
| S2                                           | 2,507          | 2,014  | Other                        |      |           |
| S3                                           | 1,575          | 2,045  | Total                        | 17   | 226       |
| S4                                           | 824            | 856    | _                            |      |           |
| S5                                           | 500            | 712    |                              |      |           |
| S6                                           | 272            | 549    |                              |      |           |
| ASN P                                        |                |        |                              |      |           |
| ASN S                                        |                |        |                              |      |           |
| Total                                        | 22,216         | 25,941 |                              |      |           |
| Distinct Participants <sub>2</sub> by Gender |                |        |                              |      |           |
| Male                                         |                | 914    |                              |      |           |
| Female                                       |                | 941    |                              |      |           |
| Total                                        |                | 1,855  |                              |      |           |