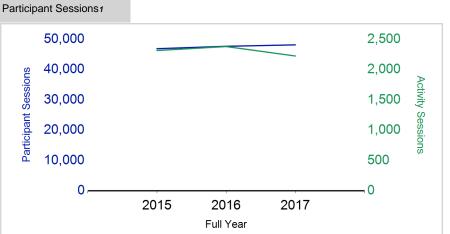

## Putting sport first

|                                       | 2015      | 2016      | 2017      |
|---------------------------------------|-----------|-----------|-----------|
|                                       | Full Year | Full Year | Full Year |
| Activity Sessions                     | 2,314     | 2,380     | 2,224     |
| % Purely voluntary                    | 76%       | 91%       | 82%       |
| Activity Session Blocks3              | 296       | 296       | 256       |
| Avg. Activity Sessions / Block4       | 7.8       | 8.0       | 8.7       |
| Different Activities                  | 24        | 26        | 26        |
| Participant Sessions <sub>1</sub>     | 46,886    | 47,685    | 48,157    |
| % Female                              | 50%       | 52%       | 54%       |
| Distinct Participants₂                | 1,880     | 1,785     | 1,855     |
| Total School Roll                     | 3,237     | 3,231     | 3,236     |
| % Participating                       | 58%       | 55%       | 57%       |
| Distinct Deliverers₅                  | 192       | 266       | 243       |
| % Volunteers                          | 91%       | 98%       | 93%       |
| Qualified Volunteers                  | 80        | 92        | 86        |
| Secondary Pupils                      | 32        | 35        | 36        |
| Total Deliverer Sessions6             | 5,516     | 6,750     | 6,236     |
| Avg. Deliverers Sessions / Deliverers | 28.7      | 25.4      | 25.7      |
| School Club Links                     | 231       | 310       | 278       |
| Schools with at least one link        | 35        | 35        | 34        |
| Clubs with at least one link          | 35        | 38        | 40        |