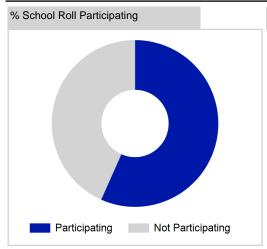

## Putting sport first

|                                       | 2015      | 2016      | 2017      |
|---------------------------------------|-----------|-----------|-----------|
|                                       | Full Year | Full Year | Full Year |
| Activity Sessions                     | 2,314     | 2,380     | 2,224     |
| % Purely voluntary                    | 76%       | 91%       | 82%       |
| Activity Session Blocks3              | 296       | 296       | 256       |
| Avg. Activity Sessions / Block4       | 7.8       | 8.0       | 8.7       |
| Different Activities                  | 24        | 26        | 26        |
| Participant Sessions <sub>1</sub>     | 46,886    | 47,685    | 48,157    |
| % Female                              | 50%       | 52%       | 54%       |
| Distinct Participants₂                | 1,880     | 1,785     | 1,855     |
| Total School Roll                     | 3,237     | 3,231     | 3,236     |
| % Participating                       | 58%       | 55%       | 57%       |
| Distinct Deliverers₅                  | 192       | 266       | 243       |
| % Volunteers                          | 91%       | 98%       | 93%       |
| Qualified Volunteers                  | 80        | 92        | 86        |
| Secondary Pupils                      | 32        | 35        | 36        |
| Total Deliverer Sessions6             | 5,516     | 6,750     | 6,236     |
| Avg. Deliverers Sessions / Deliverers | 28.7      | 25.4      | 25.7      |
| School Club Links                     | 231       | 310       | 278       |
| Schools with at least one link        | 35        | 35        | 34        |
| Clubs with at least one link          | 35        | 38        | 40        |