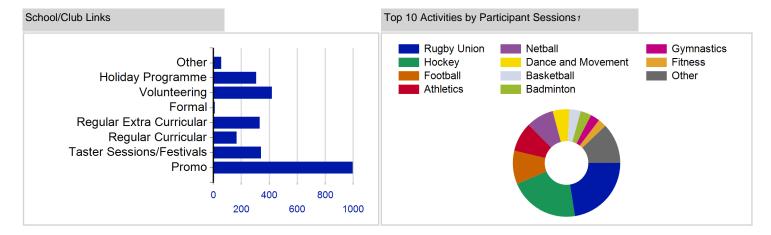

## **sport**scotland

the national agency for sport

|                                     | 2011      | 2012      | 2013      |
|-------------------------------------|-----------|-----------|-----------|
|                                     | Full Year | Full Year | Full Year |
| Activity Sessions                   | 8,870     | 8,799     | 10,280    |
| % Purely voluntary                  | 77%       | 71%       | 70%       |
| Activity Session Blocks2            | 930       | 932       | 1,165     |
| Avg Activity Sessions / Block3      | 9.5       | 9.4       | 8.8       |
| Different Activities                | 48        | 41        | 48        |
| Participant Sessions                | 190,694   | 188,116   | 208,314   |
| % Female                            | 53%       | 52%       | 52%       |
| Distinct Deliverers4                | 493       | 535       | 659       |
| % Volunteers                        | 88%       | 87%       | 86%       |
| Qualified Volunteers                | 259       | 277       | 308       |
| Secondary Pupils                    | 80        | 96        | 131       |
| Total Deliverer Sessions5           | 16,851    | 17,969    | 21,973    |
| Avd Deliverers Sessions / Deliverer | 34.2      | 33.6      | 33.3      |
| School Club Links                   | 764       | 630       | 839       |
| Schools with at least 1link         | 73        | 72        | 67        |
| Clubs with at least 1 link          | 113       | 114       | 137       |

Particpant Sessions1 by School Type

Particpant Sessions1 by Year Group and Gender