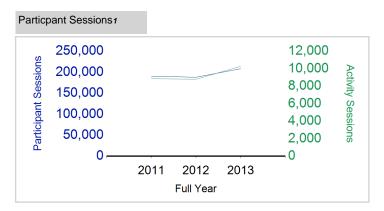

## **sport**scotland

the national agency for sport

|                                     | 2011      | 2012      | 2013      |
|-------------------------------------|-----------|-----------|-----------|
|                                     | Full Year | Full Year | Full Year |
| Activity Sessions                   | 8,870     | 8,799     | 10,280    |
| % Purely voluntary                  | 77%       | 71%       | 70%       |
| Activity Session Blocks2            | 930       | 932       | 1,165     |
| Avg Activity Sessions / Block3      | 9.5       | 9.4       | 8.8       |
| Different Activities                | 48        | 41        | 48        |
| Participant Sessions                | 190,694   | 188,116   | 208,314   |
| % Female                            | 53%       | 52%       | 52%       |
| Distinct Deliverers4                | 493       | 535       | 659       |
| % Volunteers                        | 88%       | 87%       | 86%       |
| Qualified Volunteers                | 259       | 277       | 308       |
| Secondary Pupils                    | 80        | 96        | 131       |
| Total Deliverer Sessions5           | 16,851    | 17,969    | 21,973    |
| Avd Deliverers Sessions / Deliverer | 34.2      | 33.6      | 33.3      |
| School Club Links                   | 764       | 630       | 839       |
| Schools with at least 1link         | 73        | 72        | 67        |
| Clubs with at least 1 link          | 113       | 114       | 137       |