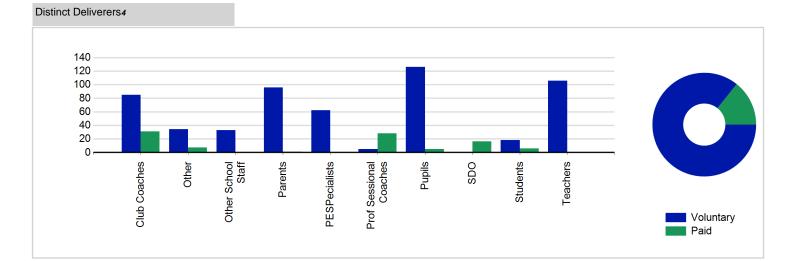

## **sport**scotland

the national agency for sport

|                                     | 2011      | 2012      | 2013      |
|-------------------------------------|-----------|-----------|-----------|
|                                     | Full Year | Full Year | Full Year |
| Activity Sessions                   | 8,870     | 8,799     | 10,280    |
| % Purely voluntary                  | 77%       | 71%       | 70%       |
| Activity Session Blocks2            | 930       | 932       | 1,165     |
| Avg Activity Sessions / Block3      | 9.5       | 9.4       | 8.8       |
| Different Activities                | 48        | 41        | 48        |
| Participant Sessions                | 190,694   | 188,116   | 208,314   |
| % Female                            | 53%       | 52%       | 52%       |
| Distinct Deliverers4                | 493       | 535       | 659       |
| % Volunteers                        | 88%       | 87%       | 86%       |
| Qualified Volunteers                | 259       | 277       | 308       |
| Secondary Pupils                    | 80        | 96        | 131       |
| Total Deliverer Sessions5           | 16,851    | 17,969    | 21,973    |
| Avd Deliverers Sessions / Deliverer | 34.2      | 33.6      | 33.3      |
| School Club Links                   | 764       | 630       | 839       |
| Schools with at least 1link         | 73        | 72        | 67        |
| Clubs with at least 1 link          | 113       | 114       | 137       |

| Distinct Deliverers4 byType |      |           |
|-----------------------------|------|-----------|
|                             | Paid | Voluntary |
| Parents                     | 1    | 96        |
| Teachers                    | 0    | 106       |
| PESPecialists               | 0    | 62        |
| Other School Staff          | 0    | 33        |
| Club Coaches                | 31   | 85        |
| Prof Sessional Coaches      | 28   | 5         |
| Students                    | 6    | 18        |
| Pupils                      | 5    | 126       |
| SDO                         | 16   | 0         |
| Other                       | 7    | 34        |
| Total                       | 94   | 565       |
|                             |      |           |