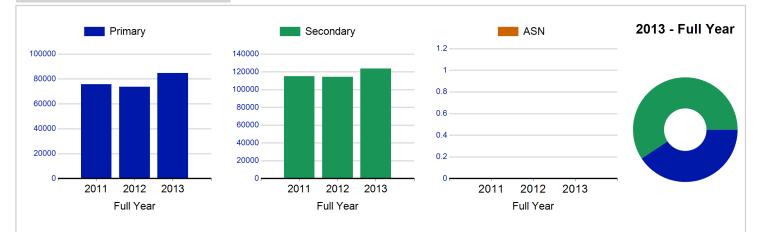

## **sport**scotland

the national agency for sport

|                                     | 2011      | 2012      | 2013      |
|-------------------------------------|-----------|-----------|-----------|
|                                     | Full Year | Full Year | Full Year |
| Activity Sessions                   | 8,870     | 8,799     | 10,280    |
| % Purely voluntary                  | 77%       | 71%       | 70%       |
| Activity Session Blocks2            | 930       | 932       | 1,165     |
| Avg Activity Sessions / Block3      | 9.5       | 9.4       | 8.8       |
| Different Activities                | 48        | 41        | 48        |
| Participant Sessions                | 190,694   | 188,116   | 208,314   |
| % Female                            | 53%       | 52%       | 52%       |
| Distinct Deliverers4                | 493       | 535       | 659       |
| % Volunteers                        | 88%       | 87%       | 86%       |
| Qualified Volunteers                | 259       | 277       | 308       |
| Secondary Pupils                    | 80        | 96        | 131       |
| Total Deliverer Sessions5           | 16,851    | 17,969    | 21,973    |
| Avd Deliverers Sessions / Deliverer | 34.2      | 33.6      | 33.3      |
| School Club Links                   | 764       | 630       | 839       |
| Schools with at least 1link         | 73        | 72        | 67        |
| Clubs with at least 1 link          | 113       | 114       | 137       |

Particpant Sessions1 by School Type

Particpant Sessions1 by Year Group and Gender