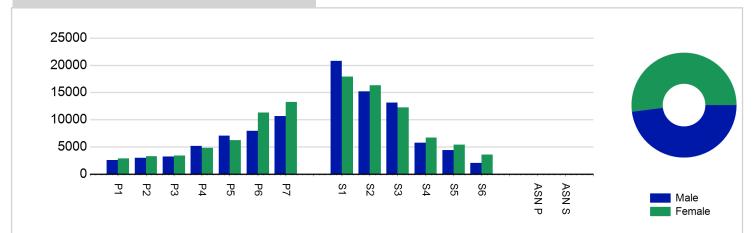

Particpant Sessions1 by School Type

Particpant Sessions1 by Year Group and Gender

# sportSCOtland the national agency for sport

|       | Yeargroup and Gender |         |
|-------|----------------------|---------|
|       | Male                 | Female  |
| P1    | 2,595                | 2,891   |
| P2    | 2,992                | 3,296   |
| P3    | 3,245                | 3,397   |
| P4    | 5,152                | 4,809   |
| P5    | 7,044                | 6,246   |
| P6    | 7,921                | 11,296  |
| P7    | 10,637               | 13,271  |
|       |                      |         |
| S1    | 20,802               | 17,910  |
| S2    | 15,207               | 16,327  |
| S3    | 13,142               | 12,232  |
| S4    | 5,746                | 6,692   |
| S5    | 4,423                | 5,407   |
| S6    | 2,044                | 3,590   |
|       |                      |         |
| ASN P | 0                    | 0       |
| ASN S | 0                    | 0       |
| Total | 100,950              | 107,364 |