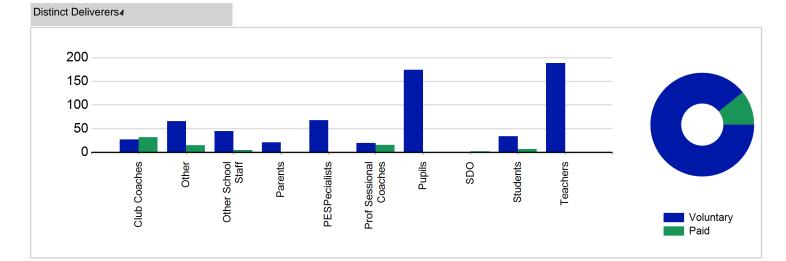

### sport scotland

the national agency for sport

|                                     | 2011      | 2012      | 2013      |
|-------------------------------------|-----------|-----------|-----------|
|                                     | Full Year | Full Year | Full Year |
| Activity Sessions                   | 5,860     | 6,860     | 9,049     |
| % Purely voluntary                  | 73%       | 77%       | 83%       |
| Activity Session Blocks2            | 823       | 884       | 1,102     |
| Avg Activity Sessions / Block3      | 7.1       | 7.8       | 8.2       |
| Different Activities                | 47        | 52        | 63        |
| Participant Sessions,               | 102,910   | 116,433   | 173,002   |
| % Female                            | 44%       | 43%       | 44%       |
| Distinct Deliverers4                | 518       | 504       | 720       |
| % Volunteers                        | 84%       | 88%       | 89%       |
| Qualified Volunteers                | 302       | 180       | 413       |
| Secondary Pupils                    | 153       | 93        | 174       |
| Total Deliverer Sessions5           | 11,678    | 12,406    | 16,647    |
| Avd Deliverers Sessions / Deliverer | 22.5      | 24.6      | 23.1      |
| School Club Links                   | 359       | 340       | 400       |
| Schools with at least 1link         | 56        | 56        | 57        |
| Clubs with at least 1 link          | 68        | 62        | 79        |

3. The Average Activity Sessions/Block figure shows the average length of a block (i.e. how many weeks did the average block run for?)

4. Distinct Deliverers are deliverers who have delivered at least one session of Active Schools supported activity across the selected year/term.

| Distinct Deliverers4 byType |      |           |
|-----------------------------|------|-----------|
|                             | Paid | Voluntary |
| Parents                     | 0    | 21        |
| <b>Feachers</b>             | 0    | 188       |
| PESPecialists               | 0    | 68        |
| Other School Staff          | 5    | 45        |
| Club Coaches                | 32   | 27        |
| Prof Sessional Coaches      | 16   | 20        |
| Students                    | 7    | 34        |
| Pupils                      | 0    | 174       |
| SDO                         | 2    | 0         |
| Other                       | 15   | 66        |
| Total                       | 77   | 643       |
|                             |      |           |