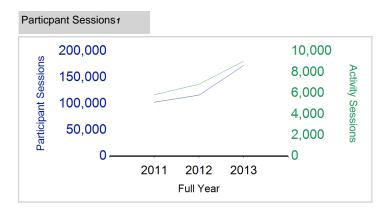

### sport scotland

the national agency for sport

|                                     | 2011      | 2012      | 2013      |
|-------------------------------------|-----------|-----------|-----------|
|                                     | Full Year | Full Year | Full Year |
| Activity Sessions                   | 5,860     | 6,860     | 9,049     |
| % Purely voluntary                  | 73%       | 77%       | 83%       |
| Activity Session Blocks2            | 823       | 884       | 1,102     |
| Avg Activity Sessions / Block3      | 7.1       | 7.8       | 8.2       |
| Different Activities                | 47        | 52        | 63        |
| Participant Sessions,               | 102,910   | 116,433   | 173,002   |
| % Female                            | 44%       | 43%       | 44%       |
| Distinct Deliverers4                | 518       | 504       | 720       |
| % Volunteers                        | 84%       | 88%       | 89%       |
| Qualified Volunteers                | 302       | 180       | 413       |
| Secondary Pupils                    | 153       | 93        | 174       |
| Total Deliverer Sessions5           | 11,678    | 12,406    | 16,647    |
| Avd Deliverers Sessions / Deliverer | 22.5      | 24.6      | 23.1      |
| School Club Links                   | 359       | 340       | 400       |
| Schools with at least 1link         | 56        | 56        | 57        |
| Clubs with at least 1 link          | 68        | 62        | 79        |

1. Participant Sessions are the 'visits' pupils have made to activities. These figures do not represent the distinct pupils, and should only be taken as indicative of participation

2. Activities are recorded in ASMO as 'Activity Session Blocks' which describe a group who meet to take part in an activity.