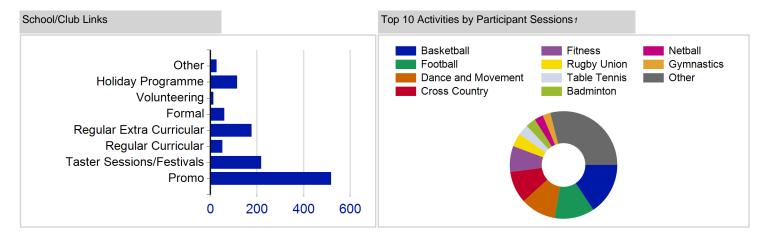

### sport scotland

the national agency for sport

|                                     | 2011      | 2012      | 2013      |
|-------------------------------------|-----------|-----------|-----------|
|                                     | Full Year | Full Year | Full Year |
| Activity Sessions                   | 5,860     | 6,860     | 9,049     |
| % Purely voluntary                  | 73%       | 77%       | 83%       |
| Activity Session Blocks2            | 823       | 884       | 1,102     |
| Avg Activity Sessions / Block3      | 7.1       | 7.8       | 8.2       |
| Different Activities                | 47        | 52        | 63        |
| Participant Sessions,               | 102,910   | 116,433   | 173,002   |
| % Female                            | 44%       | 43%       | 44%       |
| Distinct Deliverers4                | 518       | 504       | 720       |
| % Volunteers                        | 84%       | 88%       | 89%       |
| Qualified Volunteers                | 302       | 180       | 413       |
| Secondary Pupils                    | 153       | 93        | 174       |
| Total Deliverer Sessions5           | 11,678    | 12,406    | 16,647    |
| Avd Deliverers Sessions / Deliverer | 22.5      | 24.6      | 23.1      |
| School Club Links                   | 359       | 340       | 400       |
| Schools with at least 1link         | 56        | 56        | 57        |
| Clubs with at least 1 link          | 68        | 62        | 79        |