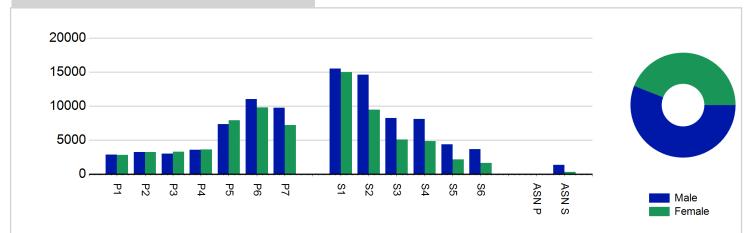

Particpant Sessions1 by School Type

Particpant Sessions1 by Year Group and Gender

#### **Putting Sport First**

sportSCOtland the national agency for sport

|       | Male   | Female |
|-------|--------|--------|
| P1    | 2,852  | 2,796  |
| P2    | 3,219  | 3,253  |
| P3    | 3,018  | 3,266  |
| P4    | 3,562  | 3,606  |
| P5    | 7,360  | 7,906  |
| P6    | 11,039 | 9,790  |
| P7    | 9,757  | 7,214  |
|       |        |        |
| S1    | 15,503 | 14,968 |
| S2    | 14,614 | 9,485  |
| S3    | 8,218  | 5,084  |
| S4    | 8,112  | 4,855  |
| S5    | 4,388  | 2,153  |
| S6    | 3,650  | 1,644  |
| ASN P | 0      | 0      |
| ASN S | 1,361  | 329    |
| Total | 96,653 | 76,349 |