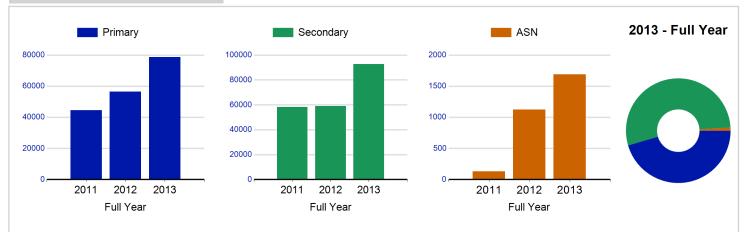

### sport scotland

the national agency for sport

|                                     | 2011      | 2012      | 2013      |
|-------------------------------------|-----------|-----------|-----------|
|                                     | Full Year | Full Year | Full Year |
| Activity Sessions                   | 5,860     | 6,860     | 9,049     |
| % Purely voluntary                  | 73%       | 77%       | 83%       |
| Activity Session Blocks2            | 823       | 884       | 1,102     |
| Avg Activity Sessions / Block3      | 7.1       | 7.8       | 8.2       |
| Different Activities                | 47        | 52        | 63        |
| Participant Sessions,               | 102,910   | 116,433   | 173,002   |
| % Female                            | 44%       | 43%       | 44%       |
| Distinct Deliverers4                | 518       | 504       | 720       |
| % Volunteers                        | 84%       | 88%       | 89%       |
| Qualified Volunteers                | 302       | 180       | 413       |
| Secondary Pupils                    | 153       | 93        | 174       |
| Total Deliverer Sessions5           | 11,678    | 12,406    | 16,647    |
| Avd Deliverers Sessions / Deliverer | 22.5      | 24.6      | 23.1      |
| School Club Links                   | 359       | 340       | 400       |
| Schools with at least 1link         | 56        | 56        | 57        |
| Clubs with at least 1 link          | 68        | 62        | 79        |

Particpant Sessions1 by School Type

Particpant Sessions1 by Year Group and Gender