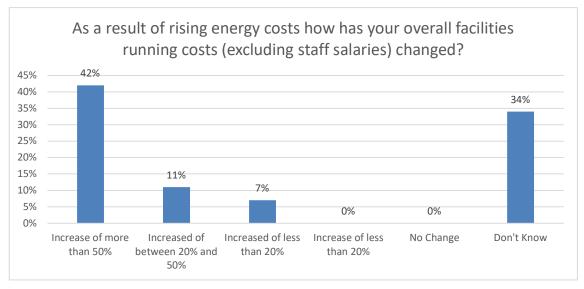

As a result of rising energy costs 11 (42%) local authorities reported an increase of more than 50% in facilities running costs (excluding staff salaries), this is an increase from 3 in 2023. 3 local authorities reported an increase between 20 and 50%, this is a decrease from 7 in 2023. 2 reported an increase of less than 20%; the remaining 9 local authorities reported they do not know. 1 local authority chose not to answer this question.