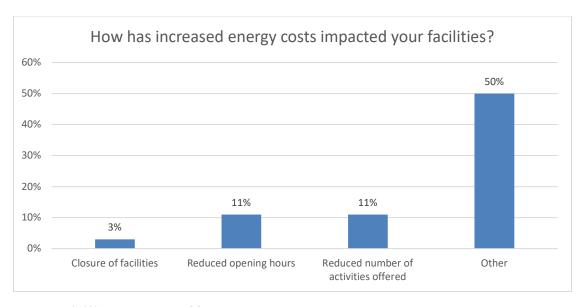

18 out of 26 local authorities reported the impacts of rising energy costs on their facilities, the below table explores the effect of rising energy costs on their facilities:

- 1 (3%) said closure of facilities
- 3 (11%) reported reduced opening hours
- 3 (11%) reported a reduction in number of activities offered
- 13 (50%) reported the impact of rising energy costs would impact their facilities in other ways such as:
  - o 6 (22%) stating it has had no impact or change
  - o 2 (7%) stated absorption of the additional financial pressure
  - o 1 (3%) stated additional activity costs increases