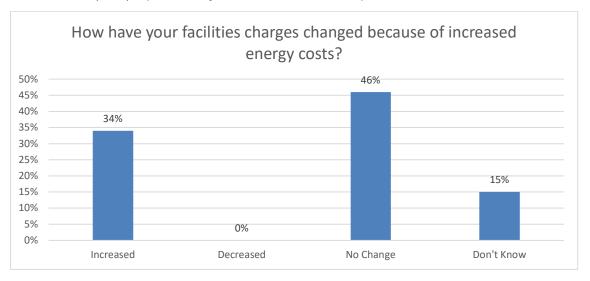

## Impact of increased energy costs on facilities charges

This year we asked respondents to provide information relating to the impact of increased energy costs on facilities charges. Of the 26 local authorities who responded, 9 (34%) advised that they have increased their facilities charges because increase energy costs, this is a decrease from 13 in 2023.12 (46%) stated there was no change, this is a decrease from 11 in 2023. 4 (15%) reported they do not know, while 0 reported a decrease.