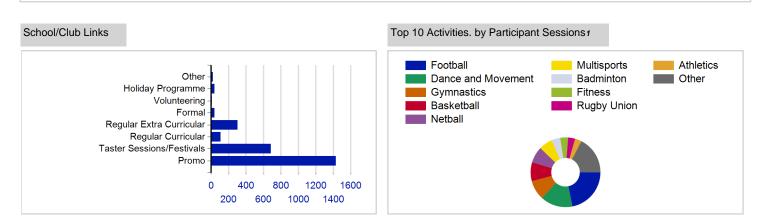

## **sport**scotland

the national agency for sport

|                                       | 2014      | 2015      | 2016      |
|---------------------------------------|-----------|-----------|-----------|
|                                       | Full Year | Full Year | Full Year |
| Activity Sessions                     | 7,621     | 7,437     | 8,249     |
| % Purely voluntary                    | 75%       | 71%       | 65%       |
| Activity Session Blocks3              | 924       | 930       | 1026      |
| Avg. Activity Sessions / Block4       | 8.2       | 8.0       | 8.0       |
| Different Activities                  | 46        | 47        | 49        |
| Participant Sessions₁                 | 124,831   | 128,327   | 134,709   |
| % Female                              | 47%       | 47%       | 51%       |
| Distinct Participants <sub>2</sub>    | 7,106     | 7,710     | 8,556     |
| Total School Roll                     | 26,273    | 26,561    | 26,562    |
| % Participating                       | 27%       | 29%       | 32%       |
| Distinct Deliverers₅                  | 541       | 589       | 590       |
| % Volunteers                          | 90%       | 88%       | 87%       |
| Qualified Volunteers                  | 204       | 175       | 265       |
| Secondary Pupils                      | 116       | 139       | 154       |
| Total Deliverer Sessions6             | 12,647    | 11,968    | 13,609    |
| Avg. Deliverers Sessions / Deliverers | 23.4      | 20.3      | 23.1      |
| School Club Links                     | 678       | 848       | 852       |
| Schools with at least one link        | 80        | 80        | 81        |
| Clubs with at least one link          | 77        | 81        | 78        |

Participant Sessions 1 by School Type

Participant Sessions 1 by Year Group and Gender

Distinct Deliverers5

Distinct Participants2 by Gender