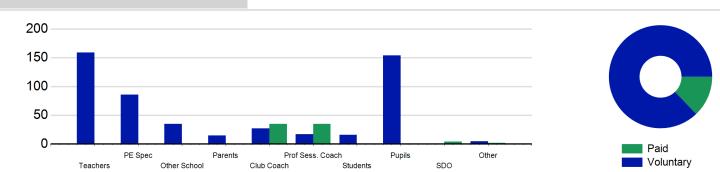

Participant Sessions 1 by School Type

Participant Sessions 1 by Year Group and Gender

Distinct Deliverers5

Distinct Participants2 by Gender

| Distinct Deliverers5 by Type |      |           |
|------------------------------|------|-----------|
|                              | Paid | Voluntary |
| Teachers                     |      | 159       |
| PE Spec                      |      | 86        |
| Other School                 |      | 35        |
| Parents                      |      | 15        |
| Club Coach                   | 35   | 27        |
| Prof Sess. Coach             | 35   | 17        |
| Students                     |      | 16        |
| Pupils                       |      | 154       |
| SDO                          | 4    |           |
| Other                        | 2    | 5         |
| Total                        | 76   | 514       |
|                              |      |           |