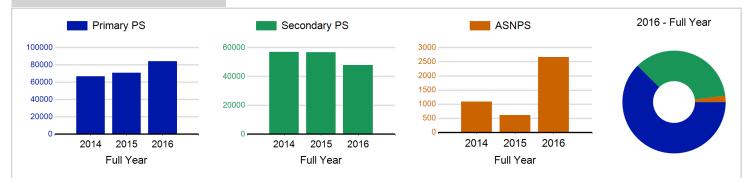

## **sport**scotland

the national agency for sport

|                                       | 2014      | 2015      | 2016      |
|---------------------------------------|-----------|-----------|-----------|
|                                       | Full Year | Full Year | Full Year |
| Activity Sessions                     | 7,621     | 7,437     | 8,249     |
| % Purely voluntary                    | 75%       | 71%       | 65%       |
| Activity Session Blocks3              | 924       | 930       | 1026      |
| Avg. Activity Sessions / Block4       | 8.2       | 8.0       | 8.0       |
| Different Activities                  | 46        | 47        | 49        |
| Participant Sessions₁                 | 124,831   | 128,327   | 134,709   |
| % Female                              | 47%       | 47%       | 51%       |
| Distinct Participants <sub>2</sub>    | 7,106     | 7,710     | 8,556     |
| Total School Roll                     | 26,273    | 26,561    | 26,562    |
| % Participating                       | 27%       | 29%       | 32%       |
| Distinct Deliverers₅                  | 541       | 589       | 590       |
| % Volunteers                          | 90%       | 88%       | 87%       |
| Qualified Volunteers                  | 204       | 175       | 265       |
| Secondary Pupils                      | 116       | 139       | 154       |
| Total Deliverer Sessions6             | 12,647    | 11,968    | 13,609    |
| Avg. Deliverers Sessions / Deliverers | 23.4      | 20.3      | 23.1      |
| School Club Links                     | 678       | 848       | 852       |
| Schools with at least one link        | 80        | 80        | 81        |
| Clubs with at least one link          | 77        | 81        | 78        |

Participant Sessions 1 by School Type

Participant Sessions 1 by Year Group and Gender

Distinct Deliverers5

Distinct Participants2 by Gender