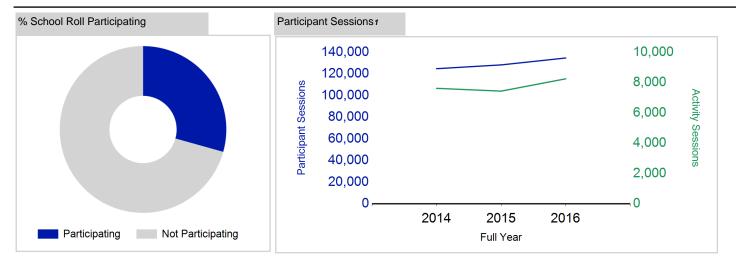

## **sport**scotland

the national agency for sport

|                                       | 2014      | 2015      | 2016      |
|---------------------------------------|-----------|-----------|-----------|
|                                       | Full Year | Full Year | Full Year |
| Activity Sessions                     | 7,621     | 7,437     | 8,249     |
| % Purely voluntary                    | 75%       | 71%       | 65%       |
| Activity Session Blocks3              | 924       | 930       | 1026      |
| Avg. Activity Sessions / Block4       | 8.2       | 8.0       | 8.0       |
| Different Activities                  | 46        | 47        | 49        |
| Participant Sessions₁                 | 124,831   | 128,327   | 134,709   |
| % Female                              | 47%       | 47%       | 51%       |
| Distinct Participants <sub>2</sub>    | 7,106     | 7,710     | 8,556     |
| Total School Roll                     | 26,273    | 26,561    | 26,562    |
| % Participating                       | 27%       | 29%       | 32%       |
| Distinct Deliverers₅                  | 541       | 589       | 590       |
| % Volunteers                          | 90%       | 88%       | 87%       |
| Qualified Volunteers                  | 204       | 175       | 265       |
| Secondary Pupils                      | 116       | 139       | 154       |
| Total Deliverer Sessions6             | 12,647    | 11,968    | 13,609    |
| Avg. Deliverers Sessions / Deliverers | 23.4      | 20.3      | 23.1      |
| School Club Links                     | 678       | 848       | 852       |
| Schools with at least one link        | 80        | 80        | 81        |
| Clubs with at least one link          | 77        | 81        | 78        |