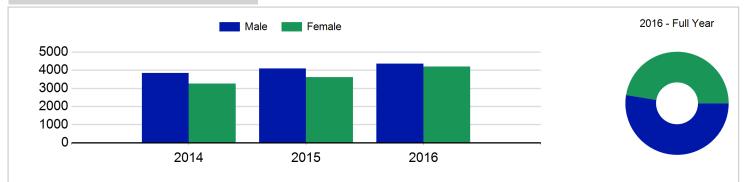

Participant Sessions 1 by School Type

Participant Sessions 1 by Year Group and Gender

Distinct Deliverers5

Distinct Participants2 by Gender

| Total                            | 8,556 |
|----------------------------------|-------|
| Female                           | 4,197 |
| Male                             | 4,359 |
| Distinct Participants2 by Gender |       |