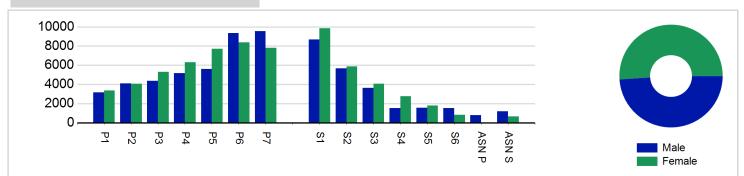

Participant Sessions 1 by School Type

Participant Sessions 1 by Year Group and Gender

Distinct Deliverers5

Distinct Participants2 by Gender

# sportSCOtland the national agency for sport

| Participant Sessions1 by Year Group and Gender |        |        |  |  |
|------------------------------------------------|--------|--------|--|--|
|                                                | Male   | Female |  |  |
| P1                                             | 3,174  | 3,361  |  |  |
| P2                                             | 4,092  | 4,059  |  |  |
| Р3                                             | 4,354  | 5,306  |  |  |
| P4                                             | 5,172  | 6,315  |  |  |
| P5                                             | 5,619  | 7,728  |  |  |
| P6                                             | 9,337  | 8,372  |  |  |
| P7                                             | 9,539  | 7,800  |  |  |
|                                                |        |        |  |  |
| S1                                             | 8,701  | 9,854  |  |  |
| S2                                             | 5,668  | 5,882  |  |  |
| S3                                             | 3,625  | 4,062  |  |  |
| S4                                             | 1,532  | 2,755  |  |  |
| S5                                             | 1,571  | 1,793  |  |  |
| S6                                             | 1,530  | 840    |  |  |
| ASN P                                          | 803    |        |  |  |
| ASN S                                          | 1,201  | 664    |  |  |
| Total                                          | 65,918 | 68,791 |  |  |
|                                                |        |        |  |  |

| Total                            | 8,556 |
|----------------------------------|-------|
| Female                           | 4,197 |
| Male                             | 4,359 |
| Distinct Participants2 by Gender |       |