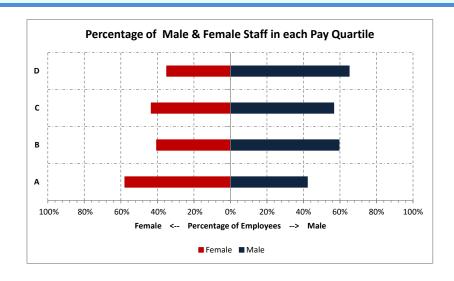

| Percentage of Male & Female Staff in each Pay Quartile: |                           |        |      |  |  |  |  |
|---------------------------------------------------------|---------------------------|--------|------|--|--|--|--|
| Quartile Band                                           | Pay Range<br>(hourly pay) | Female | Male |  |  |  |  |
| D                                                       | 22.46 - 51.2              | 35%    | 65%  |  |  |  |  |
| С                                                       | 18.74 - 22.45             | 43%    | 57%  |  |  |  |  |
| В                                                       | 14.14 - 18.73             | 40%    | 60%  |  |  |  |  |
| Α                                                       | 9.26 - 14.13              | 58%    | 42%  |  |  |  |  |