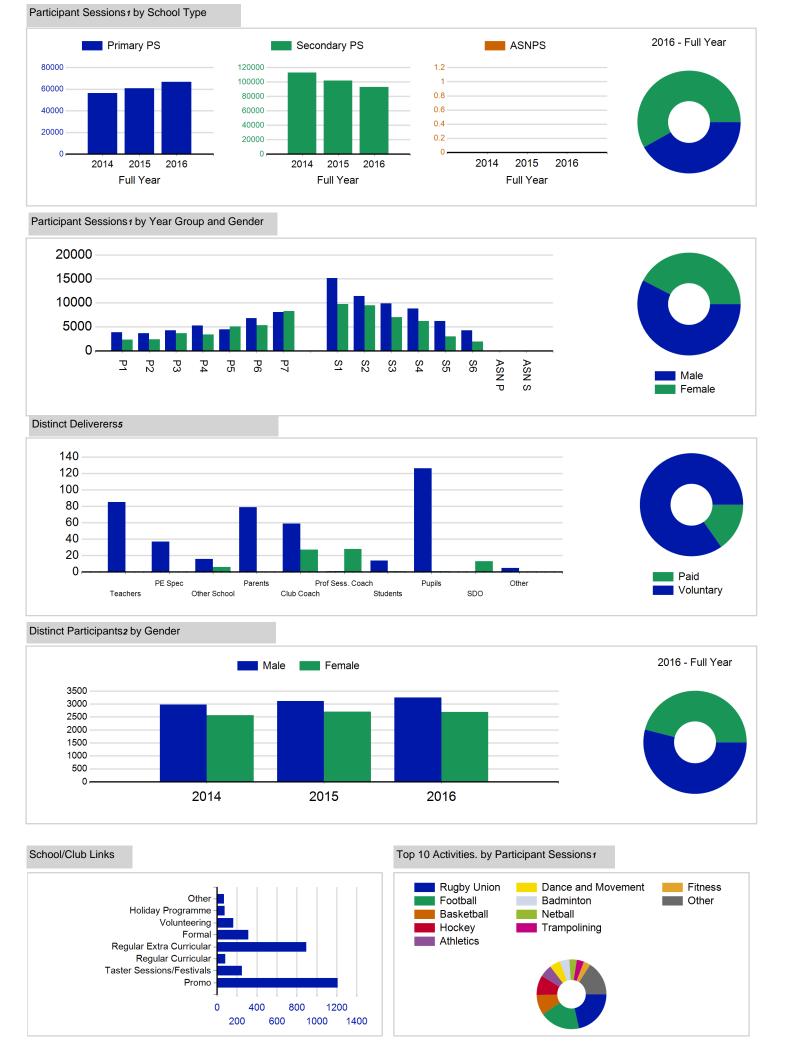

## Putting sport first

|                                       | 2014      | 2015      | 2016      |
|---------------------------------------|-----------|-----------|-----------|
|                                       | Full Year | Full Year | Full Year |
| Activity Sessions                     | 9,428     | 8,914     | 9,237     |
| % Purely voluntary                    | 67%       | 63%       | 62%       |
| Activity Session Blocks3              | 974       | 967       | 1028      |
| Avg. Activity Sessions / Block4       | 9.7       | 9.2       | 9.0       |
| Different Activities                  | 47        | 46        | 40        |
| Participant Sessions <sub>1</sub>     | 169,289   | 162,818   | 159,670   |
| % Female                              | 41%       | 41%       | 42%       |
| Distinct Participants <sub>2</sub>    | 5,544     | 5,824     | 5,940     |
| Total School Roll                     | 13,716    | 13,865    | 13,865    |
| % Participating                       | 40%       | 42%       | 43%       |
| Distinct Delivererss                  | 716       | 521       | 498       |
| % Volunteers                          | 84%       | 79%       | 85%       |
| Qualified Volunteers                  | 316       | 200       | 207       |
| Secondary Pupils                      | 155       | 102       | 127       |
| Total Deliverer Sessions6             | 19,150    | 17,914    | 17,610    |
| Avg. Deliverers Sessions / Deliverers | 26.7      | 34.4      | 35.4      |
| School Club Links                     | 552       | 506       | 599       |
| Schools with at least one link        | 41        | 41        | 41        |
| Clubs with at least one link          | 100       | 94        | 104       |

## Term Report: East Lothian Council

Academic Year: 2016/2017, Term(s): Full Year

Putting sport first

sportscotland the national agency for sport

| Participant Sessions <sub>1</sub> by Year Grou | p and Gender |        | Distinct Deliverers by Type |      |           |
|------------------------------------------------|--------------|--------|-----------------------------|------|-----------|
|                                                | Male         | Female |                             | Paid | Voluntary |
| P1                                             | 3,881        | 2,352  | Teachers                    |      | 85        |
| P2                                             | 3,646        | 2,365  | PE Spec                     |      | 37        |
| P3                                             | 4,291        | 3,661  | Other School                | 6    | 16        |
| P4                                             | 5,242        | 3,402  | Parents                     |      | 79        |
| P5                                             | 4,454        | 5,035  | Club Coach                  | 27   | 59        |
| P6                                             | 6,774        | 5,358  | Prof Sess. Coach            | 28   | 1         |
| P7                                             | 8,070        | 8,267  | Students                    | 1    | 14        |
|                                                |              |        | Pupils                      | 1    | 126       |
| S1                                             | 15,138       | 9,713  | SDO                         | 13   |           |
| S2                                             | 11,403       | 9,489  | Other                       |      | 5         |
| S3                                             | 9,854        | 6,995  | Total                       | 76   | 422       |
| S4                                             | 8,826        | 6,198  | _                           |      |           |
| S5                                             | 6,174        | 2,967  |                             |      |           |
| S6                                             | 4,230        | 1,885  |                             |      |           |
| ASN P                                          |              |        |                             |      |           |
| ASN S                                          |              |        |                             |      |           |
| Total                                          | 91,983       | 67,687 |                             |      |           |
|                                                |              |        |                             |      |           |
| Distinct Participants2 by Gender               |              |        |                             |      |           |
| Male                                           |              | 3,247  |                             |      |           |
| Female                                         |              | 2,693  |                             |      |           |
| Total                                          |              | 5,940  |                             |      |           |