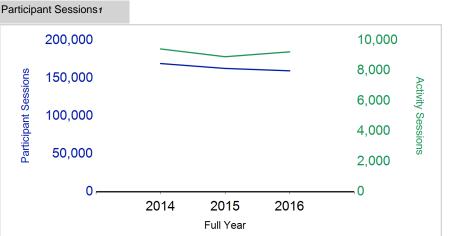

## Putting sport first

|                                       | 2014      | 2015      | 2016      |
|---------------------------------------|-----------|-----------|-----------|
|                                       | Full Year | Full Year | Full Year |
| Activity Sessions                     | 9,428     | 8,914     | 9,237     |
| % Purely voluntary                    | 67%       | 63%       | 62%       |
| Activity Session Blocks3              | 974       | 967       | 1028      |
| Avg. Activity Sessions / Block4       | 9.7       | 9.2       | 9.0       |
| Different Activities                  | 47        | 46        | 40        |
| Participant Sessions <sub>1</sub>     | 169,289   | 162,818   | 159,670   |
| % Female                              | 41%       | 41%       | 42%       |
| Distinct Participants <sub>2</sub>    | 5,544     | 5,824     | 5,940     |
| Total School Roll                     | 13,716    | 13,865    | 13,865    |
| % Participating                       | 40%       | 42%       | 43%       |
| Distinct Delivererss                  | 716       | 521       | 498       |
| % Volunteers                          | 84%       | 79%       | 85%       |
| Qualified Volunteers                  | 316       | 200       | 207       |
| Secondary Pupils                      | 155       | 102       | 127       |
| Total Deliverer Sessions6             | 19,150    | 17,914    | 17,610    |
| Avg. Deliverers Sessions / Deliverers | 26.7      | 34.4      | 35.4      |
| School Club Links                     | 552       | 506       | 599       |
| Schools with at least one link        | 41        | 41        | 41        |
| Clubs with at least one link          | 100       | 94        | 104       |