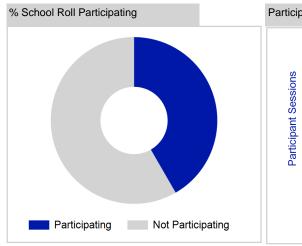

## Putting sport first

|                                       | 2014      | 2015      | 2016      |
|---------------------------------------|-----------|-----------|-----------|
|                                       | Full Year | Full Year | Full Year |
| Activity Sessions                     | 9,428     | 8,914     | 9,237     |
| % Purely voluntary                    | 67%       | 63%       | 62%       |
| Activity Session Blocks3              | 974       | 967       | 1028      |
| Avg. Activity Sessions / Block4       | 9.7       | 9.2       | 9.0       |
| Different Activities                  | 47        | 46        | 40        |
| Participant Sessions <sub>1</sub>     | 169,289   | 162,818   | 159,670   |
| % Female                              | 41%       | 41%       | 42%       |
| Distinct Participants <sub>2</sub>    | 5,544     | 5,824     | 5,940     |
| Total School Roll                     | 13,716    | 13,865    | 13,865    |
| % Participating                       | 40%       | 42%       | 43%       |
| Distinct Delivererss                  | 716       | 521       | 498       |
| % Volunteers                          | 84%       | 79%       | 85%       |
| Qualified Volunteers                  | 316       | 200       | 207       |
| Secondary Pupils                      | 155       | 102       | 127       |
| Total Deliverer Sessions6             | 19,150    | 17,914    | 17,610    |
| Avg. Deliverers Sessions / Deliverers | 26.7      | 34.4      | 35.4      |
| School Club Links                     | 552       | 506       | 599       |
| Schools with at least one link        | 41        | 41        | 41        |
| Clubs with at least one link          | 100       | 94        | 104       |