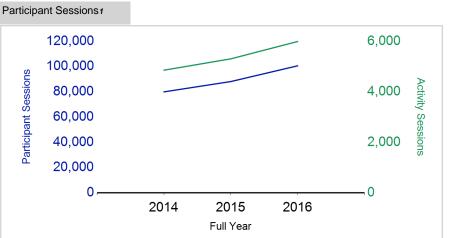

## Putting sport first

|                                       | 2014      | 2015      | 2016      |
|---------------------------------------|-----------|-----------|-----------|
|                                       | Full Year | Full Year | Full Year |
| Activity Sessions                     | 4,854     | 5,304     | 5,992     |
| % Purely voluntary                    | 76%       | 72%       | 66%       |
| Activity Session Blocks3              | 672       | 735       | 814       |
| Avg. Activity Sessions / Block4       | 7.2       | 7.2       | 7.4       |
| Different Activities                  | 37        | 31        | 35        |
| Participant Sessions <sub>1</sub>     | 79,934    | 88,104    | 100,591   |
| % Female                              | 47%       | 44%       | 44%       |
| Distinct Participants <sub>2</sub>    | 4,959     | 5,587     | 5,724     |
| Total School Roll                     | 12,365    | 12,405    | 12,405    |
| % Participating                       | 40%       | 45%       | 46%       |
| Distinct Deliverers₅                  | 359       | 374       | 360       |
| % Volunteers                          | 91%       | 91%       | 91%       |
| Qualified Volunteers                  | 187       | 215       | 198       |
| Secondary Pupils                      | 69        | 55        | 48        |
| Total Deliverer Sessions <sub>6</sub> | 8,470     | 9,657     | 10,459    |
| Avg. Deliverers Sessions / Deliverers | 23.6      | 25.8      | 29.1      |
| School Club Links                     | 123       | 229       | 219       |
| Schools with at least one link        | 41        | 39        | 40        |
| Clubs with at least one link          | 27        | 31        | 32        |