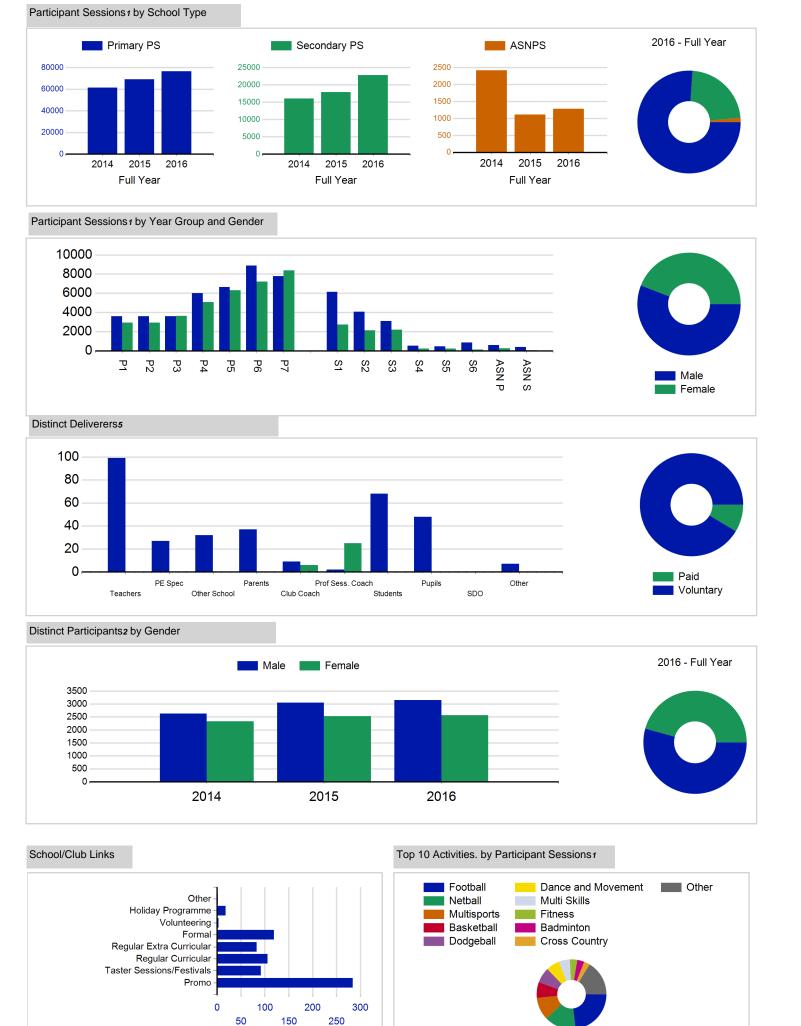

## Putting sport first

|                                       | 2014      | 2015      | 2016      |
|---------------------------------------|-----------|-----------|-----------|
|                                       | Full Year | Full Year | Full Year |
| Activity Sessions                     | 4,854     | 5,304     | 5,992     |
| % Purely voluntary                    | 76%       | 72%       | 66%       |
| Activity Session Blocks3              | 672       | 735       | 814       |
| Avg. Activity Sessions / Block4       | 7.2       | 7.2       | 7.4       |
| Different Activities                  | 37        | 31        | 35        |
| Participant Sessions <sub>1</sub>     | 79,934    | 88,104    | 100,591   |
| % Female                              | 47%       | 44%       | 44%       |
| Distinct Participants <sub>2</sub>    | 4,959     | 5,587     | 5,724     |
| Total School Roll                     | 12,365    | 12,405    | 12,405    |
| % Participating                       | 40%       | 45%       | 46%       |
| Distinct Deliverers₅                  | 359       | 374       | 360       |
| % Volunteers                          | 91%       | 91%       | 91%       |
| Qualified Volunteers                  | 187       | 215       | 198       |
| Secondary Pupils                      | 69        | 55        | 48        |
| Total Deliverer Sessions <sub>6</sub> | 8,470     | 9,657     | 10,459    |
| Avg. Deliverers Sessions / Deliverers | 23.6      | 25.8      | 29.1      |
| School Club Links                     | 123       | 229       | 219       |
| Schools with at least one link        | 41        | 39        | 40        |
| Clubs with at least one link          | 27        | 31        | 32        |

## Term Report: West Dunbartonshire Council

Academic Year: 2016/2017, Term(s): Full Year

Putting sport first

Total

sportscotland the national agency for sport

| Participant Sessions 1 by Year Group and Gender |        | Distinct Deliverers by Type |                  |      |           |
|-------------------------------------------------|--------|-----------------------------|------------------|------|-----------|
|                                                 | Male   | Female                      |                  | Paid | Voluntary |
| P1                                              | 3,594  | 2,934                       | Teachers         |      | 99        |
| P2                                              | 3,595  | 2,929                       | PE Spec          |      | 27        |
| P3                                              | 3,588  | 3,648                       | Other School     |      | 32        |
| P4                                              | 6,010  | 5,085                       | Parents          |      | 37        |
| P5                                              | 6,643  | 6,296                       | Club Coach       | 6    | 9         |
| P6                                              | 8,879  | 7,197                       | Prof Sess. Coach | 25   | 2         |
| P7                                              | 7,773  | 8,375                       | Students         |      | 68        |
|                                                 |        |                             | Pupils           |      | 48        |
| <b>S1</b>                                       | 6,146  | 2,724                       | SDO              |      |           |
| S2                                              | 4,079  | 2,141                       | Other            |      | 7         |
| S3                                              | 3,104  | 2,189                       | Total            | 31   | 329       |
| S4                                              | 519    | 213                         |                  |      |           |
| S5                                              | 460    | 210                         |                  |      |           |
| S6                                              | 856    | 124                         |                  |      |           |
| ASN P                                           | 579    | 255                         |                  |      |           |
| ASN S                                           | 385    | 61                          |                  |      |           |
| Total                                           | 56,210 | 44,381                      |                  |      |           |
| Distinct Participants2 by Gender                |        |                             |                  |      |           |
| Male                                            |        | 3,151                       |                  |      |           |
| Female                                          |        | 2,573                       |                  |      |           |