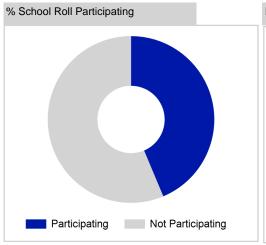

## Putting sport first

|                                       | 2014      | 2015      | 2016      |
|---------------------------------------|-----------|-----------|-----------|
|                                       | Full Year | Full Year | Full Year |
| Activity Sessions                     | 4,854     | 5,304     | 5,992     |
| % Purely voluntary                    | 76%       | 72%       | 66%       |
| Activity Session Blocks3              | 672       | 735       | 814       |
| Avg. Activity Sessions / Block4       | 7.2       | 7.2       | 7.4       |
| Different Activities                  | 37        | 31        | 35        |
| Participant Sessions <sub>1</sub>     | 79,934    | 88,104    | 100,591   |
| % Female                              | 47%       | 44%       | 44%       |
| Distinct Participants <sub>2</sub>    | 4,959     | 5,587     | 5,724     |
| Total School Roll                     | 12,365    | 12,405    | 12,405    |
| % Participating                       | 40%       | 45%       | 46%       |
| Distinct Deliverers₅                  | 359       | 374       | 360       |
| % Volunteers                          | 91%       | 91%       | 91%       |
| Qualified Volunteers                  | 187       | 215       | 198       |
| Secondary Pupils                      | 69        | 55        | 48        |
| Total Deliverer Sessions <sub>6</sub> | 8,470     | 9,657     | 10,459    |
| Avg. Deliverers Sessions / Deliverers | 23.6      | 25.8      | 29.1      |
| School Club Links                     | 123       | 229       | 219       |
| Schools with at least one link        | 41        | 39        | 40        |
| Clubs with at least one link          | 27        | 31        | 32        |