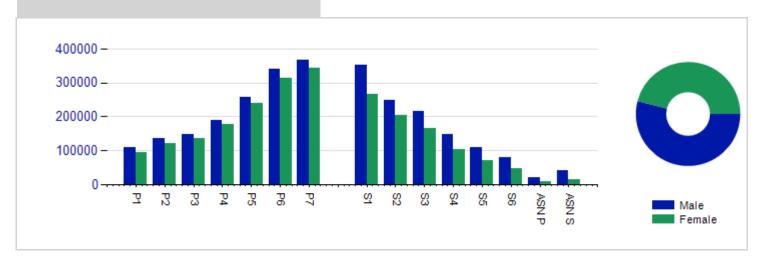

## Particpant Sessions 1 by Year Group and Gender

## Term Report: National

Academic Year: 2012/2013, Term(s): Full Year

**Putting Sport First** 

**sport**scotland the national agency for sport

| Participant Sessions 1 by Yeargi | roup and Gender |           | Distinct Deliverers4 byType   |       |           |
|----------------------------------|-----------------|-----------|-------------------------------|-------|-----------|
|                                  | Male            | Female    |                               | Paid  | Voluntary |
| P1                               | 109,985         | 94,865    | Parents                       | 17    | 2,460     |
| P2                               | 136,776         | 120,265   | Teachers                      | 253   | 4,302     |
| P3                               | 146,120         | 136,670   | PESPecialists                 | 129   | 1,305     |
| P4                               | 187,985         | 175,749   | Other School Staff            | 105   | 750       |
| P5                               | 258,114         | 240,749   | Club Coaches                  | 640   | 1,286     |
| P6                               | 341,305         | 314,817   | <b>Prof Sessional Coaches</b> | 1,503 | 237       |
| P7                               | 366,814         | 341,956   | Students                      | 74    | 1,619     |
|                                  | 0               | 0         | Pupils                        | 31    | 3,475     |
| <b>S1</b>                        | 353,137         | 266,847   | SDO                           | 90    | 0         |
| S2                               | 247,696         | 202,519   | Other                         | 130   | 915       |
| <b>S</b> 3                       | 215,041         | 164,777   | Total                         | 2,972 | 16,349    |
| S4                               | 146,316         | 103,590   |                               |       |           |
| <b>S</b> 5                       | 108,863         | 70,156    |                               |       |           |
| S6                               | 78,503          | 47,964    |                               |       |           |
| ASN P                            | 20,930          | 9,494     |                               |       |           |
| ASN S                            | 40,848          | 13,954    |                               |       |           |
| Total                            | 2,758,433       | 2,304,372 |                               |       |           |