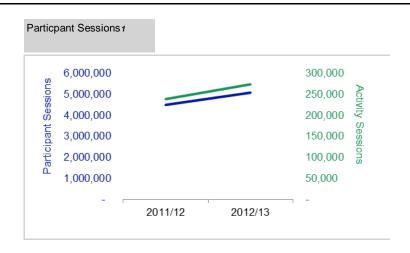

## Term Report: National

Academic Year: 2012/2013, Term(s): Full Year

**Putting Sport First** 

|                                     | 2011      | 2012      |
|-------------------------------------|-----------|-----------|
|                                     | Full Year | Full Year |
| Activity Sessions                   | 238,514   | 273,405   |
| % Purely voluntary                  | 65%       | 66%       |
| Activity Session Blocks2            | 28,263    | 32,551    |
| Avg Activity Sessions / Block3      | 8.4       | 8.4       |
| Different Activities                | 109       | 113       |
| Participant Sessions,               | 4,498,837 | 5,062,805 |
| % Female                            | 46%       | 46%       |
| Distinct Deliverers <sub>4</sub>    | 15,792    | 19,321    |
| % Volunteers                        | 84%       | 85%       |
| Qualified Volunteers                | 7,694     | 9,405     |
| Secondary Pupils                    | 2,803     | 3,506     |
| Total Deliverer Sessions 5          | 440,428   | 495,985   |
| Avg Deliverers Sessions / Deliverer | 27.9      | 25.7      |
| School Club Links                   | 14,546    | 18,262    |
| Schools with at least 1link         | 2,404     | 2,440     |

- 1. Participant Sessions are the 'visits' pupils have made to activities. These figures do not represent the distinct pupils, and should only be taken as indicative of participation
- 2. Activities are recorded in ASMO as 'Activity Session Blocks' which describe a group who meet to take part in an activity.
- 3. The Average Activity Sessions/Block figure shows the average length of a block (i.e. how many weeks did the average block run for?)
- 4. Distinct Deliverers are deliverers who have delivered at least one session of Active Schools supported activity across the selected year/term.
- 5. Deliverer Sessions are the 'visits' deliverers have made to activities. These figures do not represent the distinct deliverers, and should only be taken as indicative of delivery. Distinct deliverer information is only available at the local authority level.