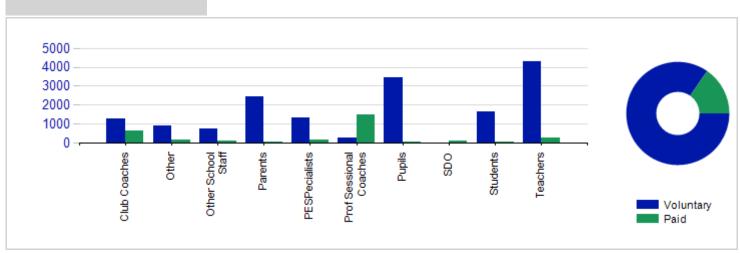

## Distinct Deliverers4

Active Schools

## Term Report: National

Academic Year: 2012/2013, Term(s): Full Year

**Putting Sport First** 

**sport**scotland the national agency for sport

| Participant Sessions 1 by Yeargi | roup and Gender |           | Distinct Deliverers4 byType   |       |           |
|----------------------------------|-----------------|-----------|-------------------------------|-------|-----------|
|                                  | Male            | Female    |                               | Paid  | Voluntary |
| P1                               | 109,985         | 94,865    | Parents                       | 17    | 2,460     |
| P2                               | 136,776         | 120,265   | Teachers                      | 253   | 4,302     |
| P3                               | 146,120         | 136,670   | PESPecialists                 | 129   | 1,305     |
| P4                               | 187,985         | 175,749   | Other School Staff            | 105   | 750       |
| P5                               | 258,114         | 240,749   | Club Coaches                  | 640   | 1,286     |
| P6                               | 341,305         | 314,817   | <b>Prof Sessional Coaches</b> | 1,503 | 237       |
| P7                               | 366,814         | 341,956   | Students                      | 74    | 1,619     |
|                                  | 0               | 0         | Pupils                        | 31    | 3,475     |
| <b>S1</b>                        | 353,137         | 266,847   | SDO                           | 90    | 0         |
| S2                               | 247,696         | 202,519   | Other                         | 130   | 915       |
| <b>S</b> 3                       | 215,041         | 164,777   | Total                         | 2,972 | 16,349    |
| S4                               | 146,316         | 103,590   |                               |       |           |
| <b>S</b> 5                       | 108,863         | 70,156    |                               |       |           |
| S6                               | 78,503          | 47,964    |                               |       |           |
| ASN P                            | 20,930          | 9,494     |                               |       |           |
| ASN S                            | 40,848          | 13,954    |                               |       |           |
| Total                            | 2,758,433       | 2,304,372 |                               |       |           |