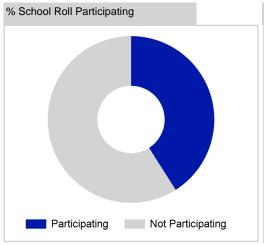

## Putting sport first

|                                       | 2014      | 2015      | 2016      |
|---------------------------------------|-----------|-----------|-----------|
|                                       | Full Year | Full Year | Full Year |
| Activity Sessions                     | 1,568     | 1,775     | 1,795     |
| % Purely voluntary                    | 93%       | 91%       | 99%       |
| Activity Session Blocks3              | 156       | 161       | 171       |
| Avg. Activity Sessions / Block4       | 10.1      | 11.0      | 10.5      |
| Different Activities                  | 24        | 22        | 19        |
| Participant Sessions <sub>1</sub>     | 26,996    | 33,795    | 29,166    |
| % Female                              | 40%       | 42%       | 43%       |
| Distinct Participants <sub>2</sub>    | 1,043     | 1,133     | 1,082     |
| Total School Roll                     | 2,662     | 2,665     | 2,665     |
| % Participating                       | 39%       | 43%       | 41%       |
| Distinct Deliverers₅                  | 154       | 160       | 200       |
| % Volunteers                          | 95%       | 99%       | 99%       |
| Qualified Volunteers                  | 45        | 60        | 90        |
| Secondary Pupils                      | 17        | 11        | 20        |
| Total Deliverer Sessions <sub>6</sub> | 4,353     | 5,277     | 4,975     |
| Avg. Deliverers Sessions / Deliverers | 28.3      | 33.0      | 24.9      |
| School Club Links                     | 139       | 133       | 205       |
| Schools with at least one link        | 21        | 25        | 25        |
| Clubs with at least one link          | 18        | 18        | 33        |