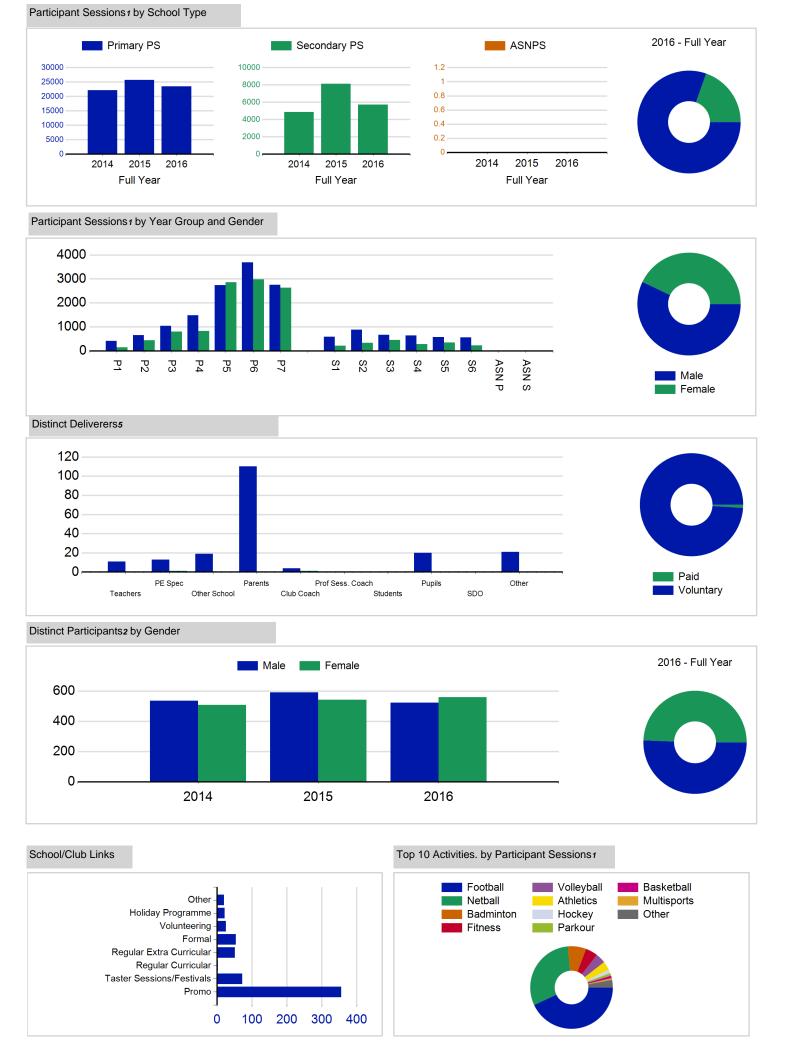

## Putting sport first

|                                       | 2014      | 2015      | 2016      |
|---------------------------------------|-----------|-----------|-----------|
|                                       | Full Year | Full Year | Full Year |
| Activity Sessions                     | 1,568     | 1,775     | 1,795     |
| % Purely voluntary                    | 93%       | 91%       | 99%       |
| Activity Session Blocks3              | 156       | 161       | 171       |
| Avg. Activity Sessions / Block4       | 10.1      | 11.0      | 10.5      |
| Different Activities                  | 24        | 22        | 19        |
| Participant Sessions <sub>1</sub>     | 26,996    | 33,795    | 29,166    |
| % Female                              | 40%       | 42%       | 43%       |
| Distinct Participants <sub>2</sub>    | 1,043     | 1,133     | 1,082     |
| Total School Roll                     | 2,662     | 2,665     | 2,665     |
| % Participating                       | 39%       | 43%       | 41%       |
| Distinct Deliverers₅                  | 154       | 160       | 200       |
| % Volunteers                          | 95%       | 99%       | 99%       |
| Qualified Volunteers                  | 45        | 60        | 90        |
| Secondary Pupils                      | 17        | 11        | 20        |
| Total Deliverer Sessions <sub>6</sub> | 4,353     | 5,277     | 4,975     |
| Avg. Deliverers Sessions / Deliverers | 28.3      | 33.0      | 24.9      |
| School Club Links                     | 139       | 133       | 205       |
| Schools with at least one link        | 21        | 25        | 25        |
| Clubs with at least one link          | 18        | 18        | 33        |

## Term Report: Orkney Islands Council

Academic Year: 2016/2017, Term(s): Full Year

Putting sport first

sportscotland the national agency for sport

| Participant Sessions 1 by Year Grou | o and Gender |        | Distinct Deliverers by Type |      |           |
|-------------------------------------|--------------|--------|-----------------------------|------|-----------|
|                                     | Male         | Female |                             | Paid | Voluntary |
| P1                                  | 407          | 148    | Teachers                    |      | 11        |
| P2                                  | 653          | 438    | PE Spec                     | 1    | 13        |
| P3                                  | 1,034        | 795    | Other School                |      | 19        |
| P4                                  | 1,487        | 829    | Parents                     |      | 110       |
| P5                                  | 2,743        | 2,854  | Club Coach                  | 1    | 4         |
| P6                                  | 3,688        | 2,985  | Prof Sess. Coach            |      |           |
| P7                                  | 2,749        | 2,636  | Students                    |      |           |
|                                     |              |        | Pupils                      |      | 20        |
| S1                                  | 590          | 213    | SDO                         |      |           |
| S2                                  | 880          | 326    | Other                       |      | 21        |
| S3                                  | 658          | 450    | Total                       | 2    | 198       |
| S4                                  | 636          | 275    | _                           |      |           |
| S5                                  | 572          | 346    |                             |      |           |
| S6                                  | 552          | 222    |                             |      |           |
| ASN P                               |              |        |                             |      |           |
| ASN S                               |              |        |                             |      |           |
| Total                               | 16,649       | 12,517 |                             |      |           |
|                                     |              |        |                             |      |           |
| Distinct Participants2 by Gender    |              |        |                             |      |           |
| Male                                |              | 523    |                             |      |           |
| Female                              |              | 559    |                             |      |           |
| Total                               |              | 1,082  |                             |      |           |
|                                     |              |        |                             |      |           |