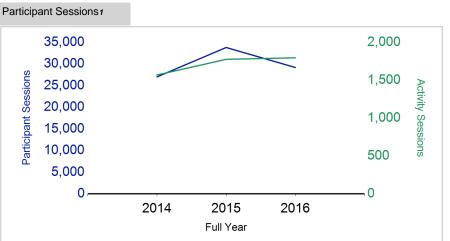

## Putting sport first

|                                       | 2014      | 2015      | 2016      |
|---------------------------------------|-----------|-----------|-----------|
|                                       | Full Year | Full Year | Full Year |
| Activity Sessions                     | 1,568     | 1,775     | 1,795     |
| % Purely voluntary                    | 93%       | 91%       | 99%       |
| Activity Session Blocks3              | 156       | 161       | 171       |
| Avg. Activity Sessions / Block4       | 10.1      | 11.0      | 10.5      |
| Different Activities                  | 24        | 22        | 19        |
| Participant Sessions <sub>1</sub>     | 26,996    | 33,795    | 29,166    |
| % Female                              | 40%       | 42%       | 43%       |
| Distinct Participants <sub>2</sub>    | 1,043     | 1,133     | 1,082     |
| Total School Roll                     | 2,662     | 2,665     | 2,665     |
| % Participating                       | 39%       | 43%       | 41%       |
| Distinct Deliverers₅                  | 154       | 160       | 200       |
| % Volunteers                          | 95%       | 99%       | 99%       |
| Qualified Volunteers                  | 45        | 60        | 90        |
| Secondary Pupils                      | 17        | 11        | 20        |
| Total Deliverer Sessions <sub>6</sub> | 4,353     | 5,277     | 4,975     |
| Avg. Deliverers Sessions / Deliverers | 28.3      | 33.0      | 24.9      |
| School Club Links                     | 139       | 133       | 205       |
| Schools with at least one link        | 21        | 25        | 25        |
| Clubs with at least one link          | 18        | 18        | 33        |