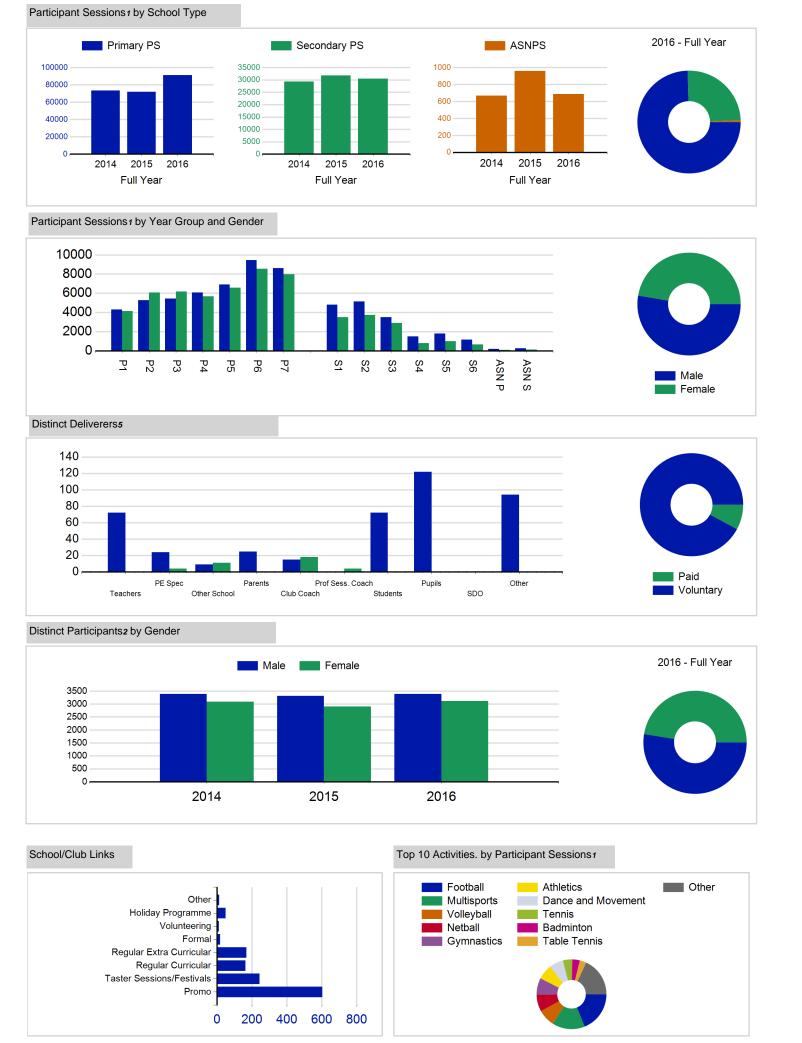

## Putting sport first

|                                       | 2014      | 2015      | 2016      |
|---------------------------------------|-----------|-----------|-----------|
|                                       | Full Year | Full Year | Full Year |
| Activity Sessions                     | 6,038     | 5,892     | 6,779     |
| % Purely voluntary                    | 70%       | 73%       | 78%       |
| Activity Session Blocks3              | 897       | 855       | 955       |
| Avg. Activity Sessions / Block4       | 6.7       | 6.9       | 7.1       |
| Different Activities                  | 38        | 39        | 41        |
| Participant Sessions <sub>1</sub>     | 103,599   | 104,631   | 122,395   |
| % Female                              | 44%       | 44%       | 47%       |
| Distinct Participants <sub>2</sub>    | 6,481     | 6,219     | 6,505     |
| Total School Roll                     | 14,005    | 14,075    | 14,075    |
| % Participating                       | 46%       | 44%       | 46%       |
| Distinct Deliverers                   | 590       | 449       | 470       |
| % Volunteers                          | 88%       | 90%       | 92%       |
| Qualified Volunteers                  | 263       | 219       | 222       |
| Secondary Pupils                      | 120       | 108       | 122       |
| Total Deliverer Sessions6             | 12,237    | 10,795    | 12,391    |
| Avg. Deliverers Sessions / Deliverers | 20.7      | 24.0      | 26.4      |
| School Club Links                     | 327       | 310       | 404       |
| Schools with at least one link        | 51        | 51        | 51        |
| Clubs with at least one link          | 69        | 63        | 66        |

## Term Report: South Ayrshire Council

Academic Year: 2016/2017, Term(s): Full Year

Putting sport first

Total

sportscotland the national agency for sport

| Participant Sessions 1 by Year Gro | up and Gender |        | Distinct Deliverers5 by Type |      |           |
|------------------------------------|---------------|--------|------------------------------|------|-----------|
|                                    | Male          | Female |                              | Paid | Voluntary |
| P1                                 | 4,311         | 4,121  | Teachers                     |      | 72        |
| P2                                 | 5,266         | 6,075  | PE Spec                      | 4    | 24        |
| P3                                 | 5,444         | 6,171  | Other School                 | 11   | 9         |
| P4                                 | 6,085         | 5,685  | Parents                      |      | 25        |
| P5                                 | 6,922         | 6,593  | Club Coach                   | 18   | 15        |
| P6                                 | 9,470         | 8,554  | Prof Sess. Coach             | 4    |           |
| P7                                 | 8,604         | 7,971  | Students                     |      | 72        |
|                                    |               |        | Pupils                       |      | 122       |
| S1                                 | 4,803         | 3,492  | SDO                          |      |           |
| S2                                 | 5,126         | 3,751  | Other                        |      | 94        |
| S3                                 | 3,498         | 2,884  | Total                        | 37   | 433       |
| S4                                 | 1,483         | 800    | _                            |      |           |
| S5                                 | 1,793         | 986    |                              |      |           |
| S6                                 | 1,146         | 672    |                              |      |           |
| ASN P                              | 193           | 89     |                              |      |           |
| ASN S                              | 268           | 139    |                              |      |           |
| Total                              | 64,412        | 57,983 |                              |      |           |
| Distinct Participants by Conder    |               |        |                              |      |           |
| Distinct Participants2 by Gender   |               |        |                              |      |           |
| Male                               |               | 3,387  |                              |      |           |
| Female                             |               | 3,118  |                              |      |           |