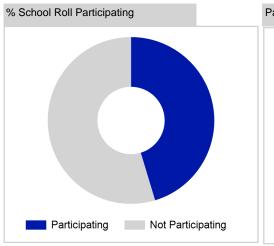

## Putting sport first

|                                       | 2014      | 2015      | 2016      |
|---------------------------------------|-----------|-----------|-----------|
|                                       | Full Year | Full Year | Full Year |
| Activity Sessions                     | 6,038     | 5,892     | 6,779     |
| % Purely voluntary                    | 70%       | 73%       | 78%       |
| Activity Session Blocks3              | 897       | 855       | 955       |
| Avg. Activity Sessions / Block4       | 6.7       | 6.9       | 7.1       |
| Different Activities                  | 38        | 39        | 41        |
| Participant Sessions <sub>1</sub>     | 103,599   | 104,631   | 122,395   |
| % Female                              | 44%       | 44%       | 47%       |
| Distinct Participants <sub>2</sub>    | 6,481     | 6,219     | 6,505     |
| Total School Roll                     | 14,005    | 14,075    | 14,075    |
| % Participating                       | 46%       | 44%       | 46%       |
| Distinct Deliverers                   | 590       | 449       | 470       |
| % Volunteers                          | 88%       | 90%       | 92%       |
| Qualified Volunteers                  | 263       | 219       | 222       |
| Secondary Pupils                      | 120       | 108       | 122       |
| Total Deliverer Sessions6             | 12,237    | 10,795    | 12,391    |
| Avg. Deliverers Sessions / Deliverers | 20.7      | 24.0      | 26.4      |
| School Club Links                     | 327       | 310       | 404       |
| Schools with at least one link        | 51        | 51        | 51        |
| Clubs with at least one link          | 69        | 63        | 66        |