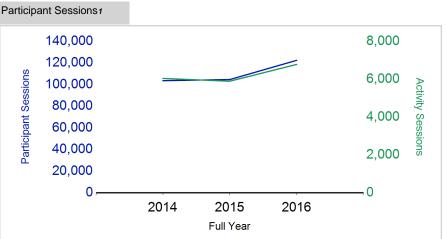

## Putting sport first

|                                       | 2014      | 2015      | 2016      |
|---------------------------------------|-----------|-----------|-----------|
|                                       | Full Year | Full Year | Full Year |
| Activity Sessions                     | 6,038     | 5,892     | 6,779     |
| % Purely voluntary                    | 70%       | 73%       | 78%       |
| Activity Session Blocks3              | 897       | 855       | 955       |
| Avg. Activity Sessions / Block4       | 6.7       | 6.9       | 7.1       |
| Different Activities                  | 38        | 39        | 41        |
| Participant Sessions <sub>1</sub>     | 103,599   | 104,631   | 122,395   |
| % Female                              | 44%       | 44%       | 47%       |
| Distinct Participants <sub>2</sub>    | 6,481     | 6,219     | 6,505     |
| Total School Roll                     | 14,005    | 14,075    | 14,075    |
| % Participating                       | 46%       | 44%       | 46%       |
| Distinct Deliverers                   | 590       | 449       | 470       |
| % Volunteers                          | 88%       | 90%       | 92%       |
| Qualified Volunteers                  | 263       | 219       | 222       |
| Secondary Pupils                      | 120       | 108       | 122       |
| Total Deliverer Sessions6             | 12,237    | 10,795    | 12,391    |
| Avg. Deliverers Sessions / Deliverers | 20.7      | 24.0      | 26.4      |
| School Club Links                     | 327       | 310       | 404       |
| Schools with at least one link        | 51        | 51        | 51        |
| Clubs with at least one link          | 69        | 63        | 66        |